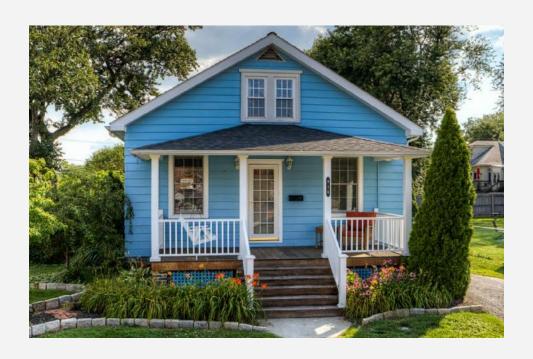

### CHARMING BELLEFONTE HOME

916 Elizabeth Avenue, Wilmington, DE 19809

Neighborhood: Bellefonte

Price: \$239,900

Address: 916 Elizabeth Avenue,

Wilmington, DE **Sq. Feet:** 1850 **Bedrooms:** 3 **Bathrooms:** 2

#### Rooms:

- Living Room
- Dining Area
- Kitchen
- Master Bedroom
- Second Bedroom
- Third Bedroom
- Front Porch

Larger than it looks, come see the Best of Bellefonte! Beautiful Front Porch w/Swing sets the stage for this Charming home with finer updates. Enter into the extra large Living room with gleaming hardwoods that lead to a generous Kitchen with Granite countertops and backsplash, Top notch stainless GE Cafe appliances; GAS range, microwave, dishwasher and refrigerator. Large Family Room with Gas Fireplace opens to the Dining area with outside entrance that leads to the side yard brick patio.