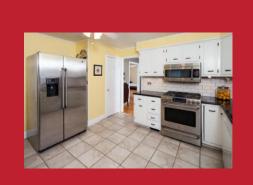

#### Rooms:

- Living Room
- Dining Area
- Kitchen
- Master Bedroom
- Second Bedroom
- Third Bedroom
- Front Porch

Larger than it looks, come see the Best of Bellefonte! Beautiful Front Porch w/Swing sets the stage for this Charming home with finer updates. Enter into the extra large Living room with gleaming hardwoods that lead to a generous Kitchen with Granite countertops and backsplash, Top notch stainless GE Cafe appliances; GAS range, microwave, dishwasher and refrigerator. Large Family Room with Gas Fireplace opens to the Dining area with outside entrance that leads to the side yard brick patio.