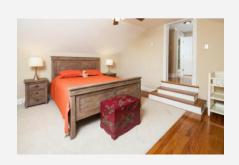

## 916 Elizabeth Avenue, Wilmington, DE

First floor bedroom with full bath and spacious laundry/storage room. Upstairs you will find 2 spacious bedrooms with another full bath. Both baths have been completely renovated from top to bottom to include marble floors, full shower with onyx accents, upgraded vanities and fixtures. Other features include: NEW High efficiency Gas HVAC, NEW Roof, NEW Windows and Doors, New hardwoods, Full Basement With Outside Entrance, NEW Detached Garage, and Driveway. Don't miss this Gem!