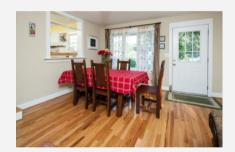

#### Rooms:

- Living Room
- Dining Area
- Kitchen
- Master Bedroom
- Second Bedroom
- Third Bedroom
- Front Porch

Larger than it looks, come see the Best of Bellefonte! Beautiful Front Porch w/Swing sets the stage for this Charming home with finer updates. Enter into the extra large Living room with gleaming hardwoods that lead to a generous Kitchen with Granite countertops and backsplash, Top notch stainless GE Cafe appliances; GAS range, microwave, dishwasher and refrigerator. Large Family Room with Gas Fireplace opens to the Dining area with outside entrance that leads to the side yard brick patio.