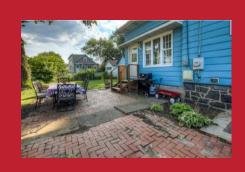

#### Rooms:

- Living Room
- Dining Area
- Kitchen
- Master Bedroom
- Second Bedroom
- Third Bedroom
- Front Porch

Larger than it looks, come see the Best of Bellefonte! Beautiful Front Porch w/Swing sets the stage for this Charming home with finer updates. Enter into the extra large Living room with gleaming hardwoods that lead to a generous Kitchen with Granite countertops and backsplash, Top notch stainless GE Cafe appliances; GAS range, microwave, dishwasher and refrigerator. Large Family Room with Gas Fireplace opens to the Dining area with outside entrance that leads to the side yard brick patio.

## 916 Elizabeth Avenue, Wilmington, DE

First floor bedroom with full bath and spacious laundry/storage room. Upstairs you will find 2 spacious bedrooms with another full bath. Both baths have been completely renovated from top to bottom to include marble floors, full shower with onyx accents, upgraded vanities and fixtures. Other features include: NEW High efficiency Gas HVAC, NEW Roof, NEW Windows and Doors, New hardwoods, Full Basement With Outside Entrance, NEW Detached Garage, and Driveway. Don't miss this Gem!