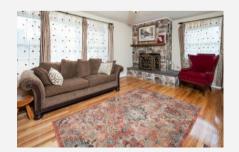

#### Rooms:

- Living Room
- Dining Area
- Kitchen
- Master Bedroom
- Second Bedroom
- Third Bedroom
- Front Porch

Larger than it looks, come see the Best of Bellefonte! Beautiful Front Porch w/Swing sets the stage for this Charming home with finer updates. Enter into the extra large Living room with gleaming hardwoods that lead to a generous Kitchen with Granite countertops and backsplash, Top notch stainless GE Cafe appliances; GAS range, microwave, dishwasher and refrigerator. Large Family Room with Gas Fireplace opens to the Dining area with outside entrance that leads to the side yard brick patio.