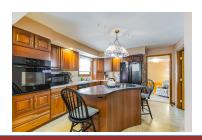

## 65 E Netherfield Road, Wilmington, DE • 3 Bedrooms, 2 Bathrooms

Enjoy one floor living in this large, Ranch home on a private lot, overlooking natural open space. At 1,825 square feet, this three bedroom two bathroom home has a lot to offer while allowing you to take advantage of single level living. Enter through the front door into the bright and spacious living room w/ adjacent dining room. A large bay window and hardwood flooring are just two of the highlights that make this space attractive. Make your way into the lovely open kitchen and you will find plenty of cabinetry and counterspace for all your food prep and storage needs. There is a large center island with built-in range and space for seating. This home also includes an inviting family room addition. The master bedroom suite has lots of space including an adjacent sitting room/den, a large master bathroom with dressing area and a huge walk-in closet. It also offers access to the enclosed sun porch with a hot tub. Two additional bedrooms provide plenty of space, lots of light, and cozy carpeting. There is also the convenience of a 2nd full bathroom, perfect for guests. The backyard is fenced and provides a brick paver patio. This private lot overlooks the adjacent open space. Both the back and front yards are highlighted by easy to maintain landscaping. Utilize the 15 x 12 detached workshop complete with electrical for all of your hobbies and home improvement projects. The accessible ramp to the front door is an added bonus. This property is centrally located close to Christina Mall and Hospital, Rt.1, Rt. 4, Rt 7, and I-95.