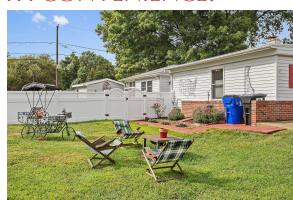

## 65 E Netherfield Road, Wilmington, DE • 3 Bedrooms, 2 Bathrooms

Enjoy one floor living in this large, Ranch home on a private lot, overlooking natural open space. At 1,825 square feet, this three bedroom two bathroom home has a lot to offer while allowing you to take advantage of single level living. Enter through the front door into the bright and spacious living room w/ adjacent dining room. A large bay window and hardwood flooring are just two of the highlights that make this space attractive. Make your way into the lovely open kitchen and you will find plenty of cabinetry and counterspace for all your food prep and storage needs. There is a large center island with built-in range and space for seating. This home also includes an inviting family room addition. The master bedroom suite has lots of space including an adjacent sitting room/den, a large master bathroom with dressing area and a huge walk-in closet. It also offers access to the enclosed sun porch with a hot tub. Two additional bedrooms provide plenty of space, lots of light, and cozy carpeting. There is also the convenience of a 2nd full bathroom, perfect for guests. The backyard is fenced and provides a brick paver patio. This private lot overlooks the adjacent open space. Both the back and front yards are highlighted by easy to maintain landscaping. Utilize the 15 x 12 detached workshop complete with electrical for all of your hobbies and home improvement projects. The accessible ramp to the front door is an added bonus. This property is centrally located close to Christina Mall and Hospital, Rt.1, Rt. 4, Rt 7, and I-95.