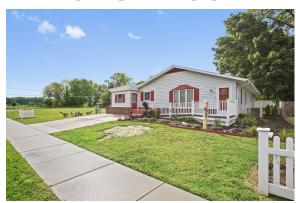

## 65 E Netherfield Road, Wilmington, DE • 3 Bedrooms, 2 Bathrooms

Enjoy one floor living in this large, Ranch home on a private lot, overlooking natural open space. At 1,825 square feet, this three bedroom two bathroom home has a lot to offer while allowing you to take advantage of single level living. Enter through the front door into the bright and spacious living room w/ adjacent dining room. A large bay window and hardwood flooring are just two of the highlights that make this space attractive. Make your way into the lovely open kitchen and you will find plenty of cabinetry and counterspace for all your food prep and storage needs. There is a large center island with built-in range and space for seating. This home also includes an inviting family room addition. The master bedroom suite has lots of space including an adjacent sitting room/den, a large master bathroom with dressing area and a huge walk-in closet. It also offers access to the enclosed sun porch with a hot tub. Two additional bedrooms provide plenty of space, lots of light, and cozy carpeting. There is also the convenience of a 2nd full bathroom, perfect for guests. The backyard is fenced and provides a brick paver patio. This private lot overlooks the adjacent open space. Both the back and front yards are highlighted by easy to maintain landscaping. Utilize the 15 x 12 detached workshop complete with electrical for all of your hobbies and home improvement projects. The accessible ramp to the front door is an added bonus. This property is centrally located close to Christina Mall and Hospital, Rt.1, Rt. 4, Rt 7, and I-95.