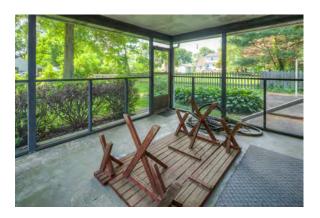

## FOUR BEDROOM HOME WITH SCREENED PORCH!

6 Willow Lane, Wilmington, DE • 4 Bedrooms, 1.1 Bathrooms • 2,175 Sq. Feet

This treasured brick and vinyl four bedroom home situated on a secluded road in the Silverside Heights of Claymont offers a lovely screened in porch and roomy two plus car garage. The entry way leads to a spacious living room with plush carpeting and lots of natural light. From here you will find your way into the formal dining room, in addition to a large eat-in kitchen with pass through. There is plenty of counter space here to make preparing meals a breeze. The kitchen provides extra cabinetry for storage, and a large window over the sink allows for easy backyard views. The adjacent living area features a brick wood burning fireplace and hearth, along with sliding doors to the screened porch. This is the perfect place to enjoy a comfortable summer evening meal surrounded by nature, or relax with guests on a long weekend. The large backyard also includes a patio with clothesline. Upstairs you will find four generously sized bedrooms, two with ceiling fans. The master bedroom offers carpeting and lots of closet space. There are hardwood floors underneath all the carpeting in the house. This wonderful home also includes a full unfinished basement, newer central air, and replacement windows. Just a few blocks from Gwinhurst Park, Bellevue State Park, and the Delaware River, enjoy outdoor activities like hiking, biking, and horseback riding. Take in historical sites like the Bellevue Hall Mansion and Arts Center, or enjoy a picnic in the park. This great location has a lot to offer. Inspections are for informational purposes, sellers will make no repairs. Sold in "as is" condition.