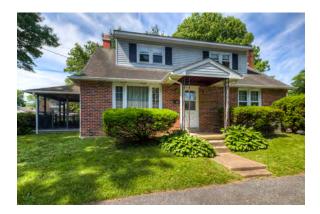

## FOUR BEDROOM HOME WITH SCREENED PORCH!

6 Willow Lane, Wilmington, DE • 4 Bedrooms, 1.1 Bathrooms • 2,175 Sq. Feet

This treasured brick and vinyl four bedroom home situated on a secluded road in the Silverside Heights of Claymont offers a lovely screened in porch and roomy two plus car garage. The entry way leads to a spacious living room with plush carpeting and lots of natural light. From here you will find your way into the formal dining room, in addition to a large eat-in kitchen with pass through. There is plenty of counter space here to make preparing meals a breeze. The kitchen provides extra cabinetry for storage, and a large window over the sink allows for easy backyard views. The adjacent living area features a brick wood burning fireplace and hearth, along with sliding doors to the screened porch. This is the perfect place to enjoy a comfortable summer evening meal surrounded by nature, or relax with guests on a long weekend. The large backyard also includes a patio with clothesline. Upstairs you will find four generously sized bedrooms, two with ceiling fans. The master bedroom offers carpeting and lots of closet space. There are hardwood floors underneath all the carpeting in the house. This wonderful home also includes a full unfinished basement, newer central air, and replacement windows. Just a few blocks from Gwinhurst Park, Bellevue State Park, and the Delaware River, enjoy outdoor activities like hiking, biking, and horseback riding. Take in historical sites like the Bellevue Hall Mansion and Arts Center, or enjoy a picnic in the park. This great location has a lot to offer. Inspections are for informational purposes, sellers will make no repairs. Sold in "as is" condition.