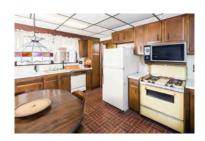

## FOUR BEDROOM HOME WITH SCREENED PORCH!

6 Willow Lane, Wilmington, DE • 4 Bedrooms, 1.1 Bathrooms • 2,175 Sq. Feet

This treasured brick and vinyl four bedroom home situated on a secluded road in the Silverside Heights of Claymont offers a lovely screened in porch and roomy two plus car garage. The entry way leads to a spacious living room with plush carpeting and lots of natural light. From here you will find your way into the formal dining room, in addition to a large eat-in kitchen with pass through. There is plenty of counter space here to make preparing meals a breeze. The kitchen provides extra cabinetry for storage, and a large window over the sink allows for easy backyard views. The adjacent living area features a brick wood burning fireplace and hearth, along with sliding doors to the screened porch. This is the perfect place to enjoy a comfortable summer evening meal surrounded by nature, or relax with guests on a long weekend. The large backyard also includes a patio with clothesline. Upstairs you will find four generously sized bedrooms, two with ceiling fans. The master bedroom offers carpeting and lots of closet space. There are hardwood floors underneath all the carpeting in the house. This wonderful home also includes a full unfinished basement, newer central air, and replacement windows. Just a few blocks from Gwinhurst Park, Bellevue State Park, and the Delaware River, enjoy outdoor activities like hiking, biking, and horseback riding. Take in historical sites like the Bellevue Hall Mansion and Arts Center, or enjoy a picnic in the park. This great location has a lot to offer. Inspections are for informational purposes, sellers will make no repairs. Sold in "as is" condition.