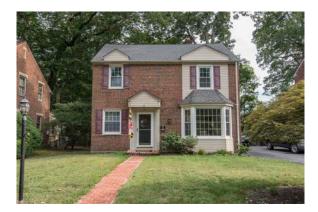

## 6 Peirce Road, Wilmington, DE • 3 Bedrooms, 2 Bathrooms • 1,400 Sq. Feet

Charming 2-story, colonial home located in the desirable North Wilmington community of Deerhurst. Featuring two full baths with ceramic tile, family room addition, hardwood floors throughout, newer roof with architectural shingles, central A/C, gas heat and hot water. Large, fenced backyard with patio, play set and two storage sheds. Long driveway will easily fit two cars. Conveniently located off of Rt. 202 with easy access to I-95, I-495, parks, shopping and restaurants.