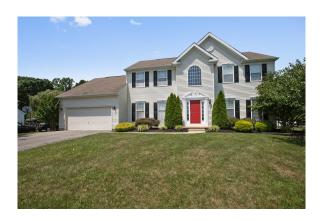

## STATELY COLONIAL WITH MANY UPDATES!

58 Eaton Place, Bear, DE • 4 Bedrooms, 3.5 Bathrooms • 2,625 Sq. Feet

Welcome home to this stately Colonial! An expansive front lawn, polished landscaping and a cheery red door invite you into this charming property. You will surly be impressed by the two-story foyer complete with rich Brazilian hardwood flooring and a sweeping staircase. Entertain friends and family in the stylish living room featuring crown molding, 5" baseboards and recessed lighting. Host elegant dinner parties in the formal dining room. Sophisticated mill work, large windows and neutral paint make this a chic space. Enjoy the open concept family room and kitchen for ease of daily living. Cozy up to the gas fireplace or enjoy backyard views from the large, light-filled windows. The eat-in kitchen is any cook's dream with Italian Porcelain tile flooring, 42" Maple cabinetry, tile backsplash and a center island. Sliding glass doors provide access to the large back deck, perfect for summer BBQs. The lush backyard gives plenty of room to run around. A large office playroom plus powder room complete this level. Upstairs, the master suite is the ideal retreat at the end of a long day. Gleaming hardwood flooring and high ceilings provide a calm respite. The beautiful master bathroom has dual sinks, large tub and separate shower. The hardwood flooring continues throughout the three additional bedrooms, all with ample closet space. The shared full bathroom has been stylishly updated. Additional space is found in the finished lower level with a media room, office, fitness/rec room and a full bathroom. The attached two car garage is a convenient feature. Situated on a quiet cul-desac, this wonderful property will not last!