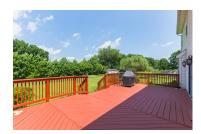

## STATELY COLONIAL WITH MANY UPDATES!

58 Eaton Place, Bear, DE • 4 Bedrooms, 3.5 Bathrooms • 2,625 Sq. Feet

Welcome home to this stately Colonial! An expansive front lawn, polished landscaping and a cheery red door invite you into this charming property. You will surly be impressed by the two-story foyer complete with rich Brazilian hardwood flooring and a sweeping staircase. Entertain friends and family in the stylish living room featuring crown molding, 5" baseboards and recessed lighting. Host elegant dinner parties in the formal dining room. Sophisticated mill work, large windows and neutral paint make this a chic space. Enjoy the open concept family room and kitchen for ease of daily living. Cozy up to the gas fireplace or enjoy backyard views from the large, light-filled windows. The eat-in kitchen is any cook's dream with Italian Porcelain tile flooring, 42" Maple cabinetry, tile backsplash and a center island. Sliding glass doors provide access to the large back deck, perfect for summer BBQs. The lush backyard gives plenty of room to run around. A large office playroom plus powder room complete this level. Upstairs, the master suite is the ideal retreat at the end of a long day. Gleaming hardwood flooring and high ceilings provide a calm respite. The beautiful master bathroom has dual sinks, large tub and separate shower. The hardwood flooring continues throughout the three additional bedrooms, all with ample closet space. The shared full bathroom has been stylishly updated. Additional space is found in the finished lower level with a media room, office, fitness/rec room and a full bathroom. The attached two car garage is a convenient feature. Situated on a quiet cul-desac, this wonderful property will not last!