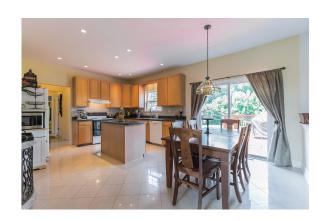

## STATELY COLONIAL WITH MANY UPDATES!

58 Eaton Place, Bear, DE • 4 Bedrooms, 3.5 Bathrooms • 2,625 Sq. Feet

Welcome home to this stately Colonial! An expansive front lawn, polished landscaping and a cheery red door invite you into this charming property. You will surly be impressed by the two-story foyer complete with rich Brazilian hardwood flooring and a sweeping staircase. Entertain friends and family in the stylish living room featuring crown molding, 5" baseboards and recessed lighting. Host elegant dinner parties in the formal dining room. Sophisticated mill work, large windows and neutral paint make this a chic space. Enjoy the open concept family room and kitchen for ease of daily living. Cozy up to the gas fireplace or enjoy backyard views from the large, light-filled windows. The eat-in kitchen is any cook's dream with Italian Porcelain tile flooring, 42" Maple cabinetry, tile backsplash and a center island. Sliding glass doors provide access to the large back deck, perfect for summer BBQs. The lush backyard gives plenty of room to run around. A large office playroom plus powder room complete this level. Upstairs, the master suite is the ideal retreat at the end of a long day. Gleaming hardwood flooring and high ceilings provide a calm respite. The beautiful master bathroom has dual sinks, large tub and separate shower. The hardwood flooring continues throughout the three additional bedrooms, all with ample closet space. The shared full bathroom has been stylishly updated. Additional space is found in the finished lower level with a media room, office, fitness/rec room and a full bathroom. The attached two car garage is a convenient feature. Situated on a quiet cul-desac, this wonderful property will not last!