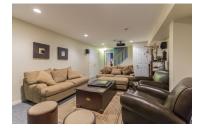

## STATELY COLONIAL WITH MANY UPDATES!

58 Eaton Place, Bear, DE • 4 Bedrooms, 3.5 Bathrooms • 2,625 Sq. Feet

Welcome home to this stately Colonial! An expansive front lawn, polished landscaping and a cheery red door invite you into this charming property. You will surly be impressed by the two-story foyer complete with rich Brazilian hardwood flooring and a sweeping staircase. Entertain friends and family in the stylish living room featuring crown molding, 5" baseboards and recessed lighting. Host elegant dinner parties in the formal dining room. Sophisticated mill work, large windows and neutral paint make this a chic space. Enjoy the open concept family room and kitchen for ease of daily living. Cozy up to the gas fireplace or enjoy backyard views from the large, light-filled windows. The eat-in kitchen is any cook's dream with Italian Porcelain tile flooring, 42" Maple cabinetry, tile backsplash and a center island. Sliding glass doors provide access to the large back deck, perfect for summer BBQs. The lush backyard gives plenty of room to run around. A large office playroom plus powder room complete this level. Upstairs, the master suite is the ideal retreat at the end of a long day. Gleaming hardwood flooring and high ceilings provide a calm respite. The beautiful master bathroom has dual sinks, large tub and separate shower. The hardwood flooring continues throughout the three additional bedrooms, all with ample closet space. The shared full bathroom has been stylishly updated. Additional space is found in the finished lower level with a media room, office, fitness/rec room and a full bathroom. The attached two car garage is a convenient feature. Situated on a quiet cul-desac, this wonderful property will not last!