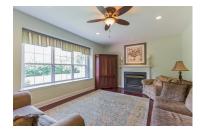

## STATELY COLONIAL WITH MANY UPDATES!

58 Eaton Place, Bear, DE • 4 Bedrooms, 3.5 Bathrooms • 2,625 Sq. Feet

Welcome home to this stately Colonial! An expansive front lawn, polished landscaping and a cheery red door invite you into this charming property. You will surly be impressed by the two-story foyer complete with rich Brazilian hardwood flooring and a sweeping staircase. Entertain friends and family in the stylish living room featuring crown molding, 5" baseboards and recessed lighting. Host elegant dinner parties in the formal dining room. Sophisticated mill work, large windows and neutral paint make this a chic space. Enjoy the open concept family room and kitchen for ease of daily living. Cozy up to the gas fireplace or enjoy backyard views from the large, light-filled windows. The eat-in kitchen is any cook's dream with Italian Porcelain tile flooring, 42" Maple cabinetry, tile backsplash and a center island. Sliding glass doors provide access to the large back deck, perfect for summer BBQs. The lush backyard gives plenty of room to run around. A large office playroom plus powder room complete this level. Upstairs, the master suite is the ideal retreat at the end of a long day. Gleaming hardwood flooring and high ceilings provide a calm respite. The beautiful master bathroom has dual sinks, large tub and separate shower. The hardwood flooring continues throughout the three additional bedrooms, all with ample closet space. The shared full bathroom has been stylishly updated. Additional space is found in the finished lower level with a media room, office, fitness/rec room and a full bathroom. The attached two car garage is a convenient feature. Situated on a quiet cul-desac, this wonderful property will not last!