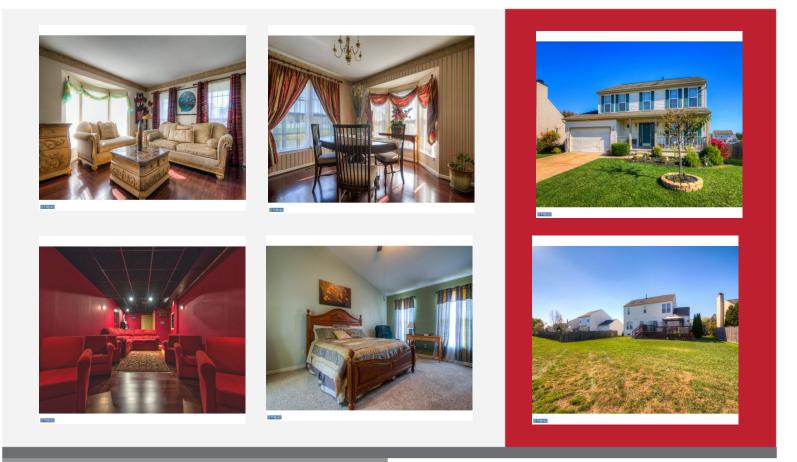

#### Rooms:

- Living Room
- Dining Area
- Kitchen
- Family Room
- Master Bedroom
- Second Bedroom
- Third Bedroom
- Fourth Bedroom
- Theater Room

Largest floor plan on a Premium home site makes this home a one of a kind Oasis in a desirable community! Clean lines gives this home great curb appeal, with landscaping leads you to a large, private backyard, with a huge 28'x16' deck overlooking private space. Enter into a freshly painted main level w/newly finished hardwoods. Spacious living/dining room areas feature lots of windows and beautiful hardwood floors. Large, gourmet-style, eat-in kitchen includes island and sliders to the outdoors, perfect for entertaining!

### 524 Mason Drive, New Castle, DE

Updates include; stainless appliances, Gas range vented to the outside, recessed lighting, new counters and flooring. Upper floor includes, large master suite with vaulted ceilings, soaking tub and lots of closets. Laundry conveniently located on the main floor. Calling all Cinema Buffs: Wait 'til you see this finished basement complete with your own Bose 5.1 surround sound Home Theater with 8' wide HD projection screen. Be sure to put this home on your next tour!