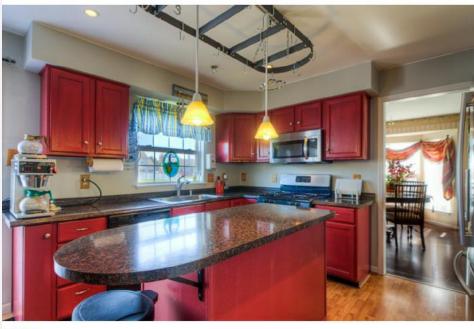

#### Rooms:

- Living Room
- Dining Area
- Kitchen
- Family Room
- Master Bedroom
- Second Bedroom
- Third Bedroom
- Fourth Bedroom
- Theater Room

Largest floor plan on a Premium home site makes this home a one of a kind Oasis in a desirable community! Clean lines gives this home great curb appeal, with landscaping leads you to a large, private backyard, with a huge 28'x16' deck overlooking private space. Enter into a freshly painted main level w/newly finished hardwoods. Spacious living/dining room areas feature lots of windows and beautiful hardwood floors. Large, gourmet-style, eat-in kitchen includes island and sliders to the outdoors, perfect for entertaining!

### 524 Mason Drive, New Castle, DE

Updates include; stainless appliances, Gas range vented to the outside, recessed lighting, new counters and flooring. Upper floor includes, large master suite with vaulted ceilings, soaking tub and lots of closets. Laundry conveniently located on the main floor. Calling all Cinema Buffs: Wait 'til you see this finished basement complete with your own Bose 5.1 surround sound Home Theater with 8' wide HD projection screen. Be sure to put this home on your next tour!