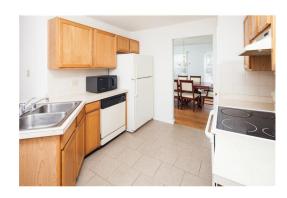

## BEST VALUE IN THE NEWARK CHARTER SCHOOL RADIUS!

407 Ivory Lane, Newark, DE • 4 Bedrooms, 2.5 Bathrooms • 1,950 Sq. Feet

Best Value in the Newark Charter School radius! Fantastic 4 bedroom home with 2 car garage located in the popular community of Gray Acres. Enter into the spacious foyer and you'll notice the hardy bamboo floors throughout the 1st level. Formal living and dining rooms on either side of the foyer make for easy entertaining. You will love the open space within the heart of this home! Kitchen includes tiled floor and backsplash with breakfast room overlooking the large family room. First floor laundry is conveniently located off of the kitchen. Plenty of sunlight gleams thru the glass sliders and skylights in the three season room located off of the kitchen, sure to be a favorite retreat for all! Lots of outdoor living space for entertaining with a patio and fully fenced yard. Recent updates include; fresh paint, Bamboo flooring on 1st level, New carpet in master bedroom. Kitchen has tile floor and back splash. Full basement provides lots of storage and space for family activities. Conveniently located just outside of Newark. Close to Rt. 1, 195, U of D, Newark Charter, Christiana Hospital, Malls and restaurants. Put this gem on your next tour!