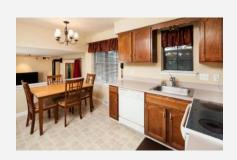

#### Rooms:

- Living Room
- Dining Room
- Kitchen
- Three Bedrooms
- Family Room
- Rec Room
- Deck

Located in the established neighborhood of Mendenhall Village, this traditional Colonial home has it all! Entertaining friends and family is easy in this open floor plan. The living room's floor-to-ceiling brick fireplace draws attention to the vaulted ceiling creating a light and bright space. Whip up gourmet meals in the eat-in kitchen. Ample cabinetry, updated flooring and appliances will make the job easy! As you step down into the adjacent family room, note the wood burning stove and sliders that lead to the large deck.