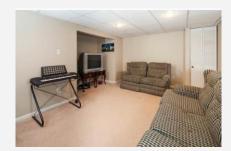

## 4 Pine Grove Lane, Hockessin, DE 19707

Upstairs, the master bedroom is a true retreat. The spacious room features wall-to-wall carpeting, crown molding and a ceiling fan. Additionally, the master bathroom comes complete with a dressing area with a sink, vanity and walk-in closet. Family and guests will be comfortable in the roomy bedrooms and updated full bathroom. Looking for more space? The finished lower level has the space you need, whether it's an office, game room or home gym. Sliding doors open to the back patio and give direct access to the large backyard. Move-in ready, this property has been carefully maintained and updated.