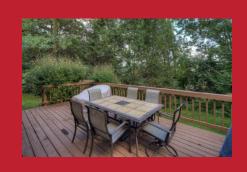

#### Rooms:

- Living Room
- Dining Room
- Kitchen
- Three Bedrooms
- Family Room
- Rec Room
- Deck

Located in the established neighborhood of Mendenhall Village, this traditional Colonial home has it all! Entertaining friends and family is easy in this open floor plan. The living room's floor-to-ceiling brick fireplace draws attention to the vaulted ceiling creating a light and bright space. Whip up gourmet meals in the eat-in kitchen. Ample cabinetry, updated flooring and appliances will make the job easy! As you step down into the adjacent family room, note the wood burning stove and sliders that lead to the large deck.