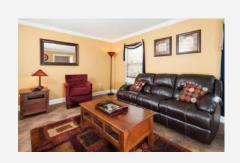

## Rooms:

- Living Room
- Dining Room
- Kitchen
- Master Bedroom
- Second Bedroom
- Third Bedroom
- Deck

WOW! Well maintained, Expanded Colonial boasts Quality workmanship. Tastefully decorated with neutral colors and gorgeous Ceramic tile flooring throughout. Fully remodeled Kitchen includes Granite counters, tile backsplash, 42" Oak cabinetry with Top of the line Stainless appliances, GAS cooking to satisfy any chef! Open floor plan to the Great room addition with high ceilings and exposed beams, perfect for family gatherings.

## PROPERTY DETAILS

37 Fantail Court, New Castle, DE

Traditional Living Room & Dining Room with Bay windows. French sliders lead to a HUGE Trex deck with fully fenced yard. Don't miss the FULL finished Rec room on the lower level, complete with Home Theater! Expanded concrete driveway with parking for 4+ cars. Put this home on your next tour, it is perfect for entertaining and move in ready! Convenient to Rt. I, Rt. I3, Rt. I-95, shopping and parks.