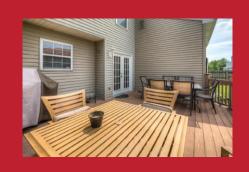

## PROPERTY DETAILS

37 Fantail Court, New Castle, DE

Traditional Living Room & Dining Room with Bay windows. French sliders lead to a HUGE Trex deck with fully fenced yard. Don't miss the FULL finished Rec room on the lower level, complete with Home Theater! Expanded concrete driveway with parking for 4+ cars. Put this home on your next tour, it is perfect for entertaining and move in ready! Convenient to Rt. I, Rt. I3, Rt. I-95, shopping and parks.