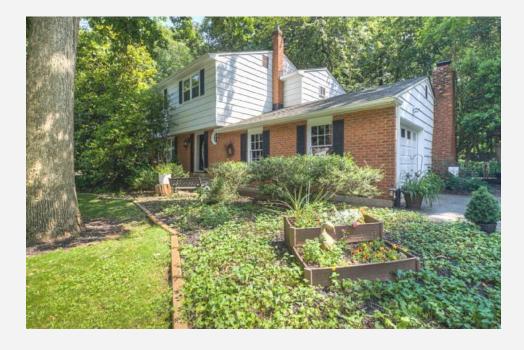

### **ARBOUR PARK COLONIAL** 309 Arbour Drive, Newark, DE 19713

Neighborhood: Arbour Park Price: \$279,900 Address: 309 Arbour Drive, Newark, DE Sq. Feet: 1825 Bedrooms: 4 Bathrooms: 2.5 Home Type: Colonial

#### Rooms:

- Living Room
- Dining Area
- Kitchen
- Master Bedroom
- Second Bedroom
- Third Bedroom
- Fourth Bedroom
- Enclosed Porch

Beautifully maintained 4 bedroom Colonial located in popular Arbour Park! Traditional layout with spacious Living and Dining rooms, large Kitchen, family room, 3-Season screened porch and fully fenced backyard. Original hardwood floors throughout. Updated Kitchen with newer appliances, smooth cooktop and track lighting. Solid brick Gas fireplace in the large sunken Family Room with sliders leading to the enclosed porch with fabulous views of the private, wooded backyard, fire pit and pond.