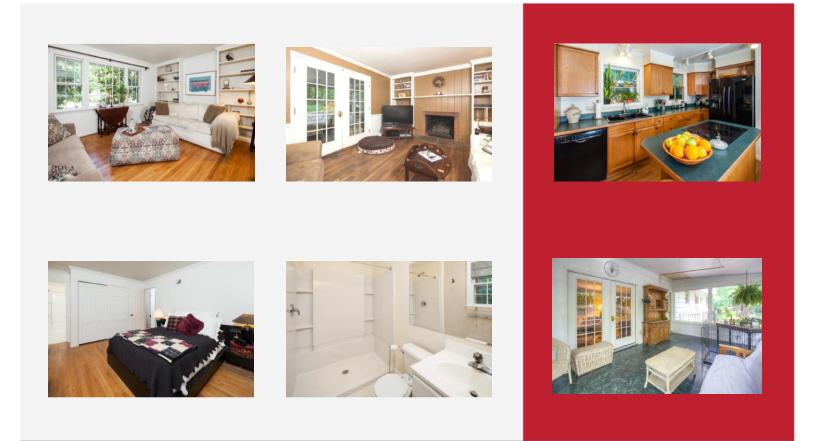

#### Rooms:

- Living Room
- Dining Area
- Kitchen
- Master Bedroom
- Second Bedroom
- Third Bedroom
- Fourth Bedroom
- Enclosed Porch

Beautifully maintained 4 bedroom Colonial located in popular Arbour Park! Traditional layout with spacious Living and Dining rooms, large Kitchen, family room, 3-Season screened porch and fully fenced backyard. Original hardwood floors throughout. Updated Kitchen with newer appliances, smooth cooktop and track lighting. Solid brick Gas fireplace in the large sunken Family Room with sliders leading to the enclosed porch with fabulous views of the private, wooded backyard, fire pit and pond.

### 209 Arbour Drive, Newark, DE

The second floor offers a Master Bedroom with newly renovated Master Bath and stand up shower. Three additional spacious bedrooms, with hardwood floors and ceiling fans. Basement has new sump pump and newly finished Epoxy floors with outside access. Other updates include newer HVAC, HW heater, Roof and driveway. All on almost a half acre within the City of Newark limits and just minutes from the Newark Charter School! Conveniently located to U of D, nearby parks and I-95. Priced to sell, put this home on your next tour!