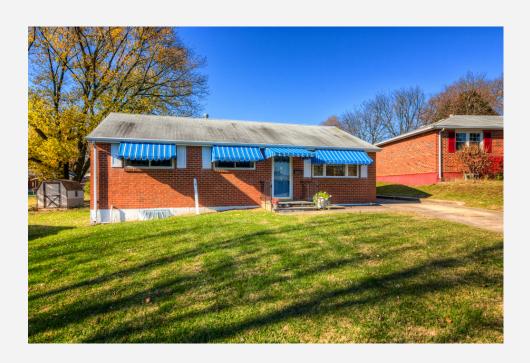

### RARE FIND IN A POPULAR NEIGHBORHOOD

3 Mateo Circle, Wilmington, DE 19804

Neighborhood: Middleboro East

**Price:** \$187,500

Address: 3 Mateo Circle, Wilmington, DE

**Sq. Feet:** 1300 **Bedrooms:** 3 **Bathrooms:** 1.5

#### Rooms:

- Living Room
- Eat-In Kitchen
- Master Bedroom
- Second Bedroom
- Third Bedroom
- Finished Lower Level

Rare find in the popular neighborhood of Middleboro Manor! Well maintained, all Brick Ranch style home located on a cul-de-sac, with beautiful hardwood floors throughout. Enter into a spacious living room that flows directly into a large, dining area/eat in Kitchen. Lots of cabinets and counter space for any chef to enjoy.