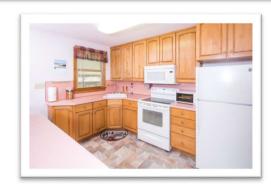

## Wonderful Location with Wow-Factor Throughout!

2516 Tigani Drive, Wilmington, DE 19808 / 3 Bedrooms • 1.5 Bath • 1,700 Sq./Ft

Pride of ownership is more than evident at this nicely kept, all brick ranch home in a desirable neighborhood. As soon as you step out of your vehicle you'll be impressed by recently replaced concrete in the driveway, the front steps and the front walkway. You're invited inside by charming ambiance. Wonderful hardwood floors grace most of the main floor. Large, wood framed windows in the living room and dining room provide plenty of natural light. The remodeled country kitchen is open and airy, boasting 42" natural wood cabinets, new appliances, tons of cabinets and counter space, stylish flooring, a ceiling fan and overlooks the dining area. Off the kitchen you will find this home's unique Three Season room, perfect for relaxing with a great book or enjoying with guests. All three bedrooms are conveniently located on the main level offering ceiling fans, warm, beautiful hardwood floors and wood framed windows. Visit the lower level of this remarkable home and you find a large, comfortable family room as well as an amazing bonus room that could be used for a theater room, an extra bedroom, a home office, a second family room...the possibilities are limitless. The closet space on this level will impress you thoroughly. You will also find a powder room, a laundry room and workshop on this level. The front yard is perfectly landscaped and the lush backyard is fully fenced and ready for you to make your own. The steel front and rear entry doors have recently been replaced. The water heater is new (2016). The roof and heater are both only 6 years old. You'll love living within walking distance to stores, banks, public transportation, etc. This is a rare opportunity to own an excellent, clean, solid home that is move-in ready. See it today!