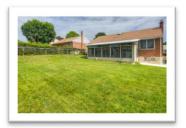

## Wonderful Location with Wow-Factor Throughout!

2516 Tigani Drive, Wilmington, DE 19808 / 3 Bedrooms • 1.5 Bath • 1,700 Sq./Ft

Pride of ownership is more than evident at this nicely kept, all brick ranch home in a desirable neighborhood. As soon as you step out of your vehicle you'll be impressed by recently replaced concrete in the driveway, the front steps and the front walkway. You're invited inside by charming ambiance. Wonderful hardwood floors grace most of the main floor. Large, wood framed windows in the living room and dining room provide plenty of natural light. The remodeled country kitchen is open and airy, boasting 42" natural wood cabinets, new appliances, tons of cabinets and counter space, stylish flooring, a ceiling fan and overlooks the dining area. Off the kitchen you will find this home's unique Three Season room, perfect for relaxing with a great book or enjoying with guests. All three bedrooms are conveniently located on the main level offering ceiling fans, warm, beautiful hardwood floors and wood framed windows. Visit the lower level of this remarkable home and you find a large, comfortable family room as well as an amazing bonus room that could be used for a theater room, an extra bedroom, a home office, a second family room...the possibilities are limitless. The closet space on this level will impress you thoroughly. You will also find a powder room, a laundry room and workshop on this level. The front yard is perfectly landscaped and the lush backyard is fully fenced and ready for you to make your own. The steel front and rear entry doors have recently been replaced. The water heater is new (2016). The roof and heater are both only 6 years old. You'll love living within walking distance to stores, banks, public transportation, etc. This is a rare opportunity to own an excellent, clean, solid home that is move-in ready. See it today!