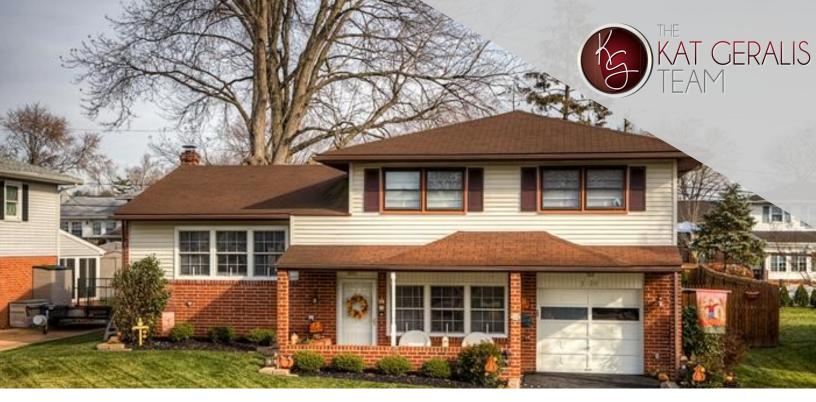

## 2120 Ferguson Drive, Wilmington, DE 19808

Neighborhood: Delpark Manor

**Address:** 

2120 Ferguson Drive, Wilmington, DE

Sq. Feet: 1425 Bedrooms: 3 Bathrooms: 1.5

Home Type: 1.5 Story

Rooms:

Living Room Dining Room Kitchen

Three Bedrooms Family Room

Deck

Finished Basement

Charming house shows pride of ownership! Beautiful Brick home in the desirable neighborhood of Delpark Manor. This home has been well maintained by its original owners. Enter into an open floor plan, split level with lots of upgrades including an expanded kitchen, fully bricked front porch and HUGE deck. Updated, bright kitchen w/custom oak cabinets, smooth cooktop, double sink and custom countertops. Finished area of basement is perfect for playroom, office, or fitness room. Well maintained, landscaped yard with fence is great for relaxing and entertaining plus a shed for storage! Updates include; NEW central air, NEW heat pump, New energy efficient Anderson windows, slider, front storm door, 2 thermostatically controlled attic fans and hot water heater. All major appliances included. Hardwood floors throughout the house under the carpet. Great proximity to hospital, parks, and shopping. Take advantage of this terrific Buy in today's market. Hurry it won't last long!