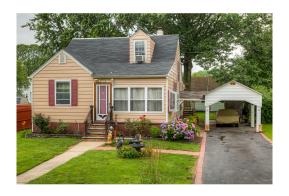

## RECENTLY UPDATED CLASSIC BUNGALOW!

205 Brighton Avenue, Wilmington, DE • 3 Bedrooms, 3 Bathrooms • 1,275 Sq. Feet

Classic 1.5 level bungalow shows pride of ownership throughout! This home has been meticulously maintained by the owners and includes: three bedrooms, three full bathrooms, partially finished basement and carport. Updated eat-in kitchen with ceramic tile flooring and sliders that lead to a large deck, perfect for those summer gatherings! Large, open living space has lots of windows for natural light and gleaming hardwood flooring throughout. In addition to the living space, the first floor includes two large bedrooms plus a full bathroom, and kitchen.