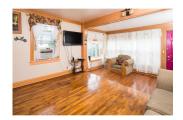

## RECENTLY UPDATED CLASSIC BUNGALOW!

205 Brighton Avenue, Wilmington, DE • 3 Bedrooms, 3 Bathrooms • 1,275 Sq. Feet

Classic 1.5 level bungalow shows pride of ownership throughout! This home has been meticulously maintained by the owners and includes: three bedrooms, three full bathrooms, partially finished basement and carport. Updated eat-in kitchen with ceramic tile flooring and sliders that lead to a large deck, perfect for those summer gatherings! Large, open living space has lots of windows for natural light and gleaming hardwood flooring throughout. In addition to the living space, the first floor includes two large bedrooms plus a full bathroom, and kitchen.