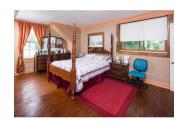

## RECENTLY UPDATED CLASSIC BUNGALOW!

205 Brighton Avenue, Wilmington, DE • 3 Bedrooms, 3 Bathrooms • 1,275 Sq. Feet

Classic 1.5 level bungalow shows pride of ownership throughout! This home has been meticulously maintained by the owners and includes: three bedrooms, three full bathrooms, partially finished basement and carport. Updated eat-in kitchen with ceramic tile flooring and sliders that lead to a large deck, perfect for those summer gatherings! Large, open living space has lots of windows for natural light and gleaming hardwood flooring throughout. In addition to the living space, the first floor includes two large bedrooms plus a full bathroom, and kitchen.

Retreat to the second level and you'll find a private master suite, full bathroom, vaulted ceiling, closets, ceiling fan, and built-ins. Relax on the rear deck overlooking a large backyard with shed. Oversized 32'x 12' carport provides covered outdoor space for many uses, plus parking for 3+ cars. Updates include: new roof, ceramic tile in kitchens and bathrooms, refinished hardwoods, partially finished basement with bonus room plus full bathroom. Don't miss this gem, conveniently located to everything!