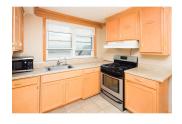

## RECENTLY UPDATED CLASSIC BUNGALOW!

205 Brighton Avenue, Wilmington, DE • 3 Bedrooms, 3 Bathrooms • 1,275 Sq. Feet

Classic 1.5 level bungalow shows pride of ownership throughout! This home has been meticulously maintained by the owners and includes: three bedrooms, three full bathrooms, partially finished basement and carport. Updated eat-in kitchen with ceramic tile flooring and sliders that lead to a large deck, perfect for those summer gatherings! Large, open living space has lots of windows for natural light and gleaming hardwood flooring throughout. In addition to the living space, the first floor includes two large bedrooms plus a full bathroom, and kitchen.