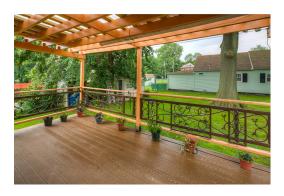

Retreat to the second level and you'll find a private master suite, full bathroom, vaulted ceiling, closets, ceiling fan, and built-ins. Relax on the rear deck overlooking a large backyard with shed. Oversized 32'x 12' carport provides covered outdoor space for many uses, plus parking for 3+ cars. Updates include: new roof, ceramic tile in kitchens and bathrooms, refinished hardwoods, partially finished basement with bonus room plus full bathroom. Don't miss this gem, conveniently located to everything!