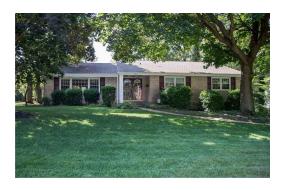

## STUNNING NORTH HILLS RANCH!

202 Woodland Drive, Wilmington, DE • 3 Bedrooms, 2.5 Bathrooms • 1,925 Sq. Feet

WOW! Stunning North Wilmington brick Ranch with an oversized 2-car garage and full finished basement. Located in the peaceful North Hills neighborhood, you are welcomed home by mature landscaping and shade trees. The wonderful open floor plan is nicely appointed with almost 2,000 square feet of living space. As you step into the foyer, you will notice the beautiful hardwood flooring throughout the main level into the large living room. Vaulted ceilings, skylights, and large windows beckon from the soaring Sunroom. Open kitchen provides ample cabinetry and counter space to create your next culinary masterpiece. Catch a quick meal at the breakfast bar overlooking the modern family room with built in entertainment center, flat screen and surround sound. Adjacent dining area allow multiple options for seating. The full finished basement includes a spacious family room, laundry room, and office. At the end of the day, retreat to the main level master bedroom where you will find a full bathroom and large walk-in closet. Two additional bedrooms plus another 1.5 baths complete the main level. Outside you'll want to indulge in the truly serene backyard with spacious deck with built in hot tub. The shaded backyard with mature trees offers a great space to barbecue and nice yard for outdoor activities. What a nice oasis to relax and entertain guests. Put this great home on your next tour!