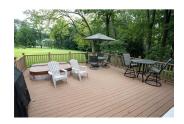

## STUNNING NORTH HILLS RANCH!

202 Woodland Drive, Wilmington, DE • 3 Bedrooms, 2.5 Bathrooms • 1,925 Sq. Feet

WOW! Stunning North Wilmington brick Ranch with an oversized 2-car garage and full finished basement. Located in the peaceful North Hills neighborhood, you are welcomed home by mature landscaping and shade trees. The wonderful open floor plan is nicely appointed with almost 2,000 square feet of living space. As you step into the foyer, you will notice the beautiful hardwood flooring throughout the main level into the large living room. Vaulted ceilings, skylights, and large windows beckon from the soaring Sunroom. Open kitchen provides ample cabinetry and counter space to create your next culinary masterpiece. Catch a quick meal at the breakfast bar overlooking the modern family room with built in entertainment center, flat screen and surround sound. Adjacent dining area allow multiple options for seating. The full finished basement includes a spacious family room, laundry room, and office. At the end of the day, retreat to the main level master bedroom where you will find a full bathroom and large walk-in closet. Two additional bedrooms plus another 1.5 baths complete the main level. Outside you'll want to indulge in the truly serene backyard with spacious deck with built in hot tub. The shaded backyard with mature trees offers a great space to barbecue and nice yard for outdoor activities. What a nice oasis to relax and entertain guests. Put this great home on your next tour!