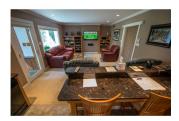

## STUNNING NORTH HILLS RANCH!

202 Woodland Drive, Wilmington, DE • 3 Bedrooms, 2.5 Bathrooms • 1,925 Sq. Feet

WOW! Stunning North Wilmington brick Ranch with an oversized 2-car garage and full finished basement. Located in the peaceful North Hills neighborhood, you are welcomed home by mature landscaping and shade trees. The wonderful open floor plan is nicely appointed with almost 2,000 square feet of living space. As you step into the foyer, you will notice the beautiful hardwood flooring throughout the main level into the large living room. Vaulted ceilings, skylights, and large windows beckon from the soaring Sunroom. Open kitchen provides ample cabinetry and counter space to create your next culinary masterpiece. Catch a quick meal at the breakfast bar overlooking the modern family room with built in entertainment center, flat screen and surround sound. Adjacent dining area allow multiple options for seating. The full finished basement includes a spacious family room, laundry room, and office. At the end of the day, retreat to the main level master bedroom where you will find a full bathroom and large walk-in closet. Two additional bedrooms plus another 1.5 baths complete the main level. Outside you'll want to indulge in the truly serene backyard with spacious deck with built in hot tub. The shaded backyard with mature trees offers a great space to barbecue and nice yard for outdoor activities. What a nice oasis to relax and entertain guests. Put this great home on your next tour!