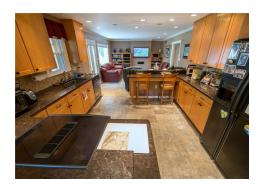

## STUNNING NORTH HILLS RANCH!

202 Woodland Drive, Wilmington, DE • 3 Bedrooms, 2.5 Bathrooms • 1,925 Sq. Feet

WOW! Stunning North Wilmington brick Ranch with an oversized 2-car garage and full finished basement. Located in the peaceful North Hills neighborhood, you are welcomed home by mature landscaping and shade trees. The wonderful open floor plan is nicely appointed with almost 2,000 square feet of living space. As you step into the foyer, you will notice the beautiful hardwood flooring throughout the main level into the large living room. Vaulted ceilings, skylights, and large windows beckon from the soaring Sunroom. Open kitchen provides ample cabinetry and counter space to create your next culinary masterpiece. Catch a quick meal at the breakfast bar overlooking the modern family room with built in entertainment center, flat screen and surround sound. Adjacent dining area allow multiple options for seating. The full finished basement includes a spacious family room, laundry room, and office. At the end of the day, retreat to the main level master bedroom where you will find a full bathroom and large walk-in closet. Two additional bedrooms plus another 1.5 baths complete the main level. Outside you'll want to indulge in the truly serene backyard with spacious deck with built in hot tub. The shaded backyard with mature trees offers a great space to barbecue and nice yard for outdoor activities. What a nice oasis to relax and entertain guests. Put this great home on your next tour!