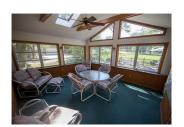

## STUNNING NORTH HILLS RANCH!

202 Woodland Drive, Wilmington, DE • 3 Bedrooms, 2.5 Bathrooms • 1,925 Sq. Feet

WOW! Stunning North Wilmington brick Ranch with an oversized 2-car garage and full finished basement. Located in the peaceful North Hills neighborhood, you are welcomed home by mature landscaping and shade trees. The wonderful open floor plan is nicely appointed with almost 2,000 square feet of living space. As you step into the foyer, you will notice the beautiful hardwood flooring throughout the main level into the large living room. Vaulted ceilings, skylights, and large windows beckon from the soaring Sunroom. Open kitchen provides ample cabinetry and counter space to create your next culinary masterpiece. Catch a quick meal at the breakfast bar overlooking the modern family room with built in entertainment center, flat screen and surround sound. Adjacent dining area allow multiple options for seating. The full finished basement includes a spacious family room, laundry room, and office. At the end of the day, retreat to the main level master bedroom where you will find a full bathroom and large walk-in closet. Two additional bedrooms plus another 1.5 baths complete the main level. Outside you'll want to indulge in the truly serene backyard with spacious deck with built in hot tub. The shaded backyard with mature trees offers a great space to barbecue and nice yard for outdoor activities. What a nice oasis to relax and entertain guests. Put this great home on your next tour!