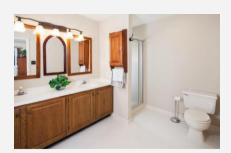

## 202 W. Longspur Drive, Wilmington, DE

2013 Updates include: NEW 85 gal. Lifetime HW heater, garbage disposal, and faucet. 2012: NEW Low-E Andersen windows, NEW Roof, and insulated ceiling tiles in basement(soundproof). 2011: Stainless appliances-Samsung washer/dryer, Samsung 26 CF Refrigerator, Bosch dishwasher and Range. High-E heat pump with central AC. Other features include camera system in front and back, water softener, humidifier/dehumidifier 68,000 BTU Harmon Pellet stove, Kitchenette and full bath in basement. This house has all the bells & whistles you won't want to miss!