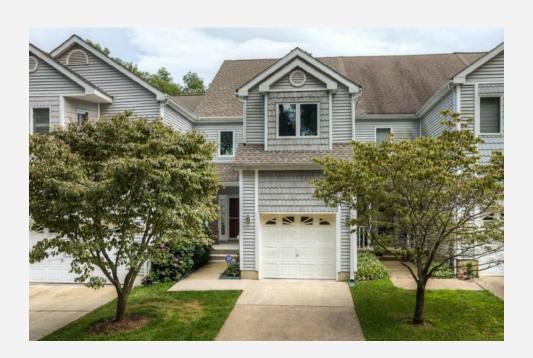

### **CONTEMPORARY TOWNHOUSE**

202 W. Longspur Drive, Wilmington, DE 19808

Neighborhood: Limestone Hills

Price: \$329,900

Address:

202 W. Longspur Drive,

Wilmington, DE Sq. Feet: 2825 Bedrooms: 3

Bathrooms: 3.5

#### Rooms:

- Living Room
- Dining Room
- Kitchen
- Master Bedroom
- Second Bedroom
- Third Bedroom
- Office

Contemporary townhome with style in the heart of Pike Creek. Tastefully decorated with 3 Bedrooms, 3.5 Bathrooms and an Office. Neutral colors and NEW carpet throughout. Enter into a large entry foyer with gleaming hardwoods. Dramatic 2-story staircase overlooks the open floor plan. Living room includes cozy fireplace flanked by custom built-ins with lots of windows that lead to a large deck overlooking private yard. Eat-in Kitchen is great for entertaining and has lots of cabinet space for storage.