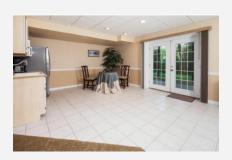

## 202 W. Longspur Drive, Wilmington, DE

2013 Updates include: NEW 85 gal. Lifetime HW heater, garbage disposal, and faucet. 2012: NEW Low-E Andersen windows, NEW Roof, and insulated ceiling tiles in basement(soundproof). 2011: Stainless appliances-Samsung washer/dryer, Samsung 26 CF Refrigerator, Bosch dishwasher and Range. High-E heat pump with central AC. Other features include camera system in front and back, water softener, humidifier/dehumidifier 68,000 BTU Harmon Pellet stove, Kitchenette and full bath in basement. This house has all the bells & whistles you won't want to miss!