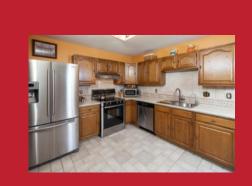

#### Rooms:

- Living Room
- Dining Room
- Kitchen
- Master Bedroom
- Second Bedroom
- Third Bedroom
- Office

Contemporary townhome with style in the heart of Pike Creek. Tastefully decorated with 3 Bedrooms, 3.5 Bathrooms and an Office. Neutral colors and NEW carpet throughout. Enter into a large entry foyer with gleaming hardwoods. Dramatic 2-story staircase overlooks the open floor plan. Living room includes cozy fireplace flanked by custom built-ins with lots of windows that lead to a large deck overlooking private yard. Eat-in Kitchen is great for entertaining and has lots of cabinet space for storage.

## 202 W. Longspur Drive, Wilmington, DE

2013 Updates include: NEW 85 gal. Lifetime HW heater, garbage disposal, and faucet. 2012: NEW Low-E Andersen windows, NEW Roof, and insulated ceiling tiles in basement(soundproof). 2011: Stainless appliances-Samsung washer/dryer, Samsung 26 CF Refrigerator, Bosch dishwasher and Range. High-E heat pump with central AC. Other features include camera system in front and back, water softener, humidifier/dehumidifier 68,000 BTU Harmon Pellet stove, Kitchenette and full bath in basement. This house has all the bells & whistles you won't want to miss!