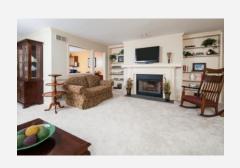

#### Rooms:

- Living Room
- Dining Room
- Kitchen
- Master Bedroom
- Second Bedroom
- Third Bedroom
- Office

Contemporary townhome with style in the heart of Pike Creek. Tastefully decorated with 3 Bedrooms, 3.5 Bathrooms and an Office. Neutral colors and NEW carpet throughout. Enter into a large entry foyer with gleaming hardwoods. Dramatic 2-story staircase overlooks the open floor plan. Living room includes cozy fireplace flanked by custom built-ins with lots of windows that lead to a large deck overlooking private yard. Eat-in Kitchen is great for entertaining and has lots of cabinet space for storage.