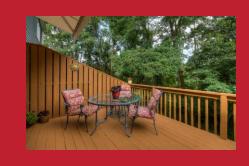

#### Rooms:

- Living Room
- Dining Room
- Kitchen
- Master Bedroom
- Second Bedroom
- Third Bedroom
- Office

Contemporary townhome with style in the heart of Pike Creek. Tastefully decorated with 3 Bedrooms, 3.5 Bathrooms and an Office. Neutral colors and NEW carpet throughout. Enter into a large entry foyer with gleaming hardwoods. Dramatic 2-story staircase overlooks the open floor plan. Living room includes cozy fireplace flanked by custom built-ins with lots of windows that lead to a large deck overlooking private yard. Eat-in Kitchen is great for entertaining and has lots of cabinet space for storage.