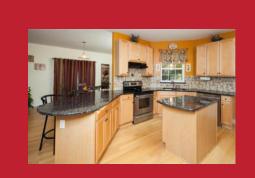

#### Rooms:

- Living Room
- Dining Area
- Kitchen
- Family Room
- Master Bedroom
- Second Bedroom
- Third Bedroom
- Fourth Bedroom
- Study

Looking for a WOW factor? Better than new home in Sylvan Park has over 3500 sq ft of living space. Enter into the hardwood foyer accented by a dramatic butterfly staircase overlooking 2-story Great Room with gas fireplace. Open floor plan adjoins an extended kitchen with breakfast room and wrap around island. Tons of cabinet space with built in wine rack, stainless appliances, granite counters and tile backsplash set the standard for any chef to entertain. Additional first floor features are the large study, formal living and dining areas, separate laundry/mud room leading from the 2 car extended garage and powder room.