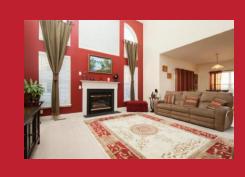

#### Rooms:

- Living Room
- Dining Area
- Kitchen
- Family Room
- Master Bedroom
- Second Bedroom
- Third Bedroom
- Fourth Bedroom
- Study

Looking for a WOW factor? Better than new home in Sylvan Park has over 3500 sq ft of living space. Enter into the hardwood foyer accented by a dramatic butterfly staircase overlooking 2-story Great Room with gas fireplace. Open floor plan adjoins an extended kitchen with breakfast room and wrap around island. Tons of cabinet space with built in wine rack, stainless appliances, granite counters and tile backsplash set the standard for any chef to entertain. Additional first floor features are the large study, formal living and dining areas, separate laundry/mud room leading from the 2 car extended garage and powder room.