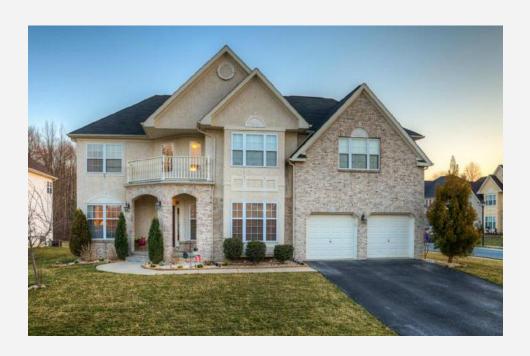

#### CUL-DE-SAC HOME IN SYLVAN PARK

2 Peach Court, Bear, DE 19701

Neighborhood: Sylvan Park

Price: \$439,900

Address:

2 Peach Court, Bear, DE

Sq. Feet: 3500
Bedrooms: 4
Bathrooms: 3.5

Home Type: Single Family

#### Rooms:

- Living Room
- Dining Area
- Kitchen
- Family Room
- Master Bedroom
- Second Bedroom
- Third Bedroom
- Fourth Bedroom
- Study

Looking for a WOW factor? Better than new home in Sylvan Park has over 3500 sq ft of living space. Enter into the hardwood foyer accented by a dramatic butterfly staircase overlooking 2-story Great Room with gas fireplace. Open floor plan adjoins an extended kitchen with breakfast room and wrap around island. Tons of cabinet space with built in wine rack, stainless appliances, granite counters and tile backsplash set the standard for any chef to entertain. Additional first floor features are the large study, formal living and dining areas, separate laundry/mud room leading from the 2 car extended garage and powder room.