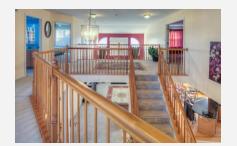

#### Rooms:

- Living Room
- Dining Area
- Kitchen
- Family Room
- Master Bedroom
- Second Bedroom
- Third Bedroom
- Fourth Bedroom
- Study

Looking for a WOW factor? Better than new home in Sylvan Park has over 3500 sq ft of living space. Enter into the hardwood foyer accented by a dramatic butterfly staircase overlooking 2-story Great Room with gas fireplace. Open floor plan adjoins an extended kitchen with breakfast room and wrap around island. Tons of cabinet space with built in wine rack, stainless appliances, granite counters and tile backsplash set the standard for any chef to entertain. Additional first floor features are the large study, formal living and dining areas, separate laundry/mud room leading from the 2 car extended garage and powder room.