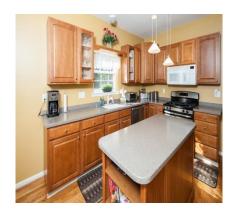

#### Rooms:

- Master Suite
- Dining Area
- Living Room
- Gourmet Kitchen
- Home Office
- Family Room
- Large Deck

This gorgeous brick colonial features four bedrooms, two and a half bathrooms and many special upgrades throughout. You will be captivated by cathedral ceilings, beautiful hardwood flooring, crown molding and chair rail that accentuate the home. The gourmet kitchen boasts upgraded cabinetry, appliances and Corian countertops. A separate family room with gas fireplace and a home office are added bonuses. In the master bedroom suite, an attached sitting room, a full bathroom with soaking tub, and vaulted ceiling are just a few highlights to enjoy. Outside, a huge deck surrounded by mature landscaping will be perfect for your summer entertaining.