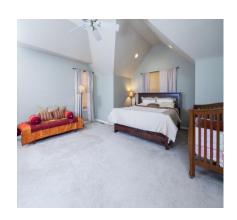

#### Rooms:

- Master Suite
- Dining Area
- Living Room
- Gourmet Kitchen
- Home Office
- Family Room
- Large Deck

This gorgeous brick colonial features four bedrooms, two and a half bathrooms and many special upgrades throughout. You will be captivated by cathedral ceilings, beautiful hardwood flooring, crown molding and chair rail that accentuate the home. The gourmet kitchen boasts upgraded cabinetry, appliances and Corian countertops. A separate family room with gas fireplace and a home office are added bonuses. In the master bedroom suite, an attached sitting room, a full bathroom with soaking tub, and vaulted ceiling are just a few highlights to enjoy. Outside, a huge deck surrounded by mature landscaping will be perfect for your summer entertaining.