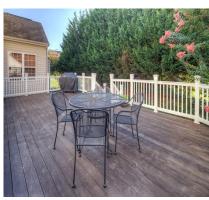

#### Rooms:

- Master Suite
- Dining Area
- Living Room
- Gourmet Kitchen
- Home Office
- Family Room
- Large Deck

This gorgeous brick colonial features four bedrooms, two and a half bathrooms and many special upgrades throughout. You will be captivated by cathedral ceilings, beautiful hardwood flooring, crown molding and chair rail that accentuate the home. The gourmet kitchen boasts upgraded cabinetry, appliances and Corian countertops. A separate family room with gas fireplace and a home office are added bonuses. In the master bedroom suite, an attached sitting room, a full bathroom with soaking tub, and vaulted ceiling are just a few highlights to enjoy. Outside, a huge deck surrounded by mature landscaping will be perfect for your summer entertaining.