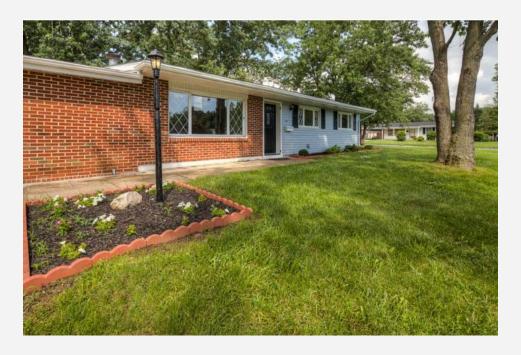

#### Rooms:

- Living Room
- Kitchen
- Master Bedroom
- Second Bedroom
- Third Bedroom
- Porch

BEST BUY in Newark! Complete renovation! One floor living with Garage and fully fenced yard, at its best. Step into this Open, bright floor plan with floor to ceiling stone GAS fireplace. Brand new eat-in Kitchen design includes STAINLESS appliances with smoothtop range, stained oak cabinetry with granite countertops and ceramic tile flooring. Three generous size bedrooms with ceiling fans, including a master with Full bath and convenient 2nd FULL bath was added for guests.

### 2 Martell Road, Newark, DE

Other updates include, NEW 30-year Architectural roof, newer Anderson energy efficient windows, and NEW Central A/C. Outdoor living space includes large fenced yard with porch. House is situated on an oversized corner lot with plenty of space between neighbors. Perfect for entertaining or family gatherings while overlooking the green grass and mature trees of Fireside Park. Put this home on your next tour, hurry priced to sell!