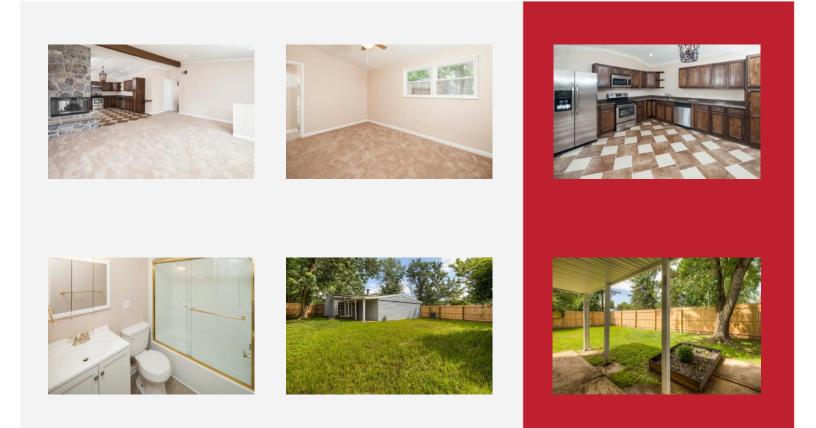

#### Rooms:

- Living Room
- Kitchen
- Master Bedroom
- Second Bedroom
- Third Bedroom
- Porch

BEST BUY in Newark! Complete renovation! One floor living with Garage and fully fenced yard, at its best. Step into this Open, bright floor plan with floor to ceiling stone GAS fireplace. Brand new eat-in Kitchen design includes STAINLESS appliances with smoothtop range, stained oak cabinetry with granite countertops and ceramic tile flooring. Three generous size bedrooms with ceiling fans, including a master with Full bath and convenient 2nd FULL bath was added for guests.

### 2 Martell Road, Newark, DE

Other updates include, NEW 30-year Architectural roof, newer Anderson energy efficient windows, and NEW Central A/C. Outdoor living space includes large fenced yard with porch. House is situated on an oversized corner lot with plenty of space between neighbors. Perfect for entertaining or family gatherings while overlooking the green grass and mature trees of Fireside Park. Put this home on your next tour, hurry priced to sell!