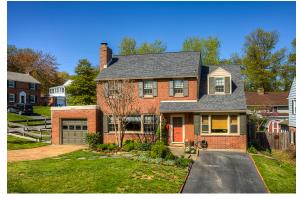

## WELCOME TO THIS PRISTINE WILMINGTON HOME WITH CHARMING CURB APPEAL!

19 Stockwell Road, Wilmington, DE • 3 Bedrooms, 4 Bathrooms • 1,825 Sq. Feet

Walk the bluestone path to a welcoming entry into an open concept living/dining room filled with light. The elegant living room offers a gas fireplace flanked by built-in cabinets and gleaming refinished hardwood flooring that continues throughout the house. The dining area is just steps away and offers stunning views of the beautiful terraced garden and yard through the triple bay window. The country style kitchen features custom hickory cabinets, brand new Corian countertops, new ceramic tile backsplash, and new Pergo floors. Imagine the culinary delights you will dream up in your bright new kitchen. Enjoy movie night in the family room with built-ins including ample space for your big screen TV, or perhaps a relaxing evening with friends out on the screened in porch.