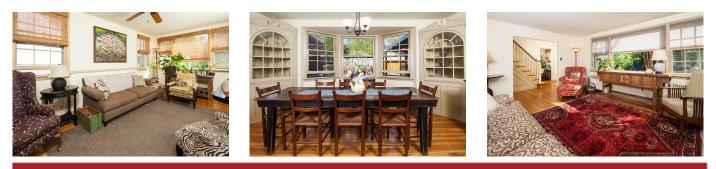

## WELCOME TO THIS PRISTINE WILMINGTON HOME WITH CHARMING CURB APPEAL!

19 Stockwell Road, Wilmington, DE • 3 Bedrooms, 4 Bathrooms • 1,825 Sq. Feet

Walk the bluestone path to a welcoming entry into an open concept living/dining room filled with light. The elegant living room offers a gas fireplace flanked by built-in cabinets and gleaming refinished hardwood flooring that continues throughout the house. The dining area is just steps away and offers stunning views of the beautiful terraced garden and yard through the triple bay window. The country style kitchen features custom hickory cabinets, brand new Corian countertops, new ceramic tile backsplash, and new Pergo floors. Imagine the culinary delights you will dream up in your bright new kitchen. Enjoy movie night in the family room with built-ins including ample space for your big screen TV, or perhaps a relaxing evening with friends out on the screened in porch.

Escape to your personal hideaway in the luxury master suite with private, updated bathroom and spacious closet. Two more bedrooms with ample closets on this level provide spacious living quarters. A full updated bathroom completes the picture on this level.