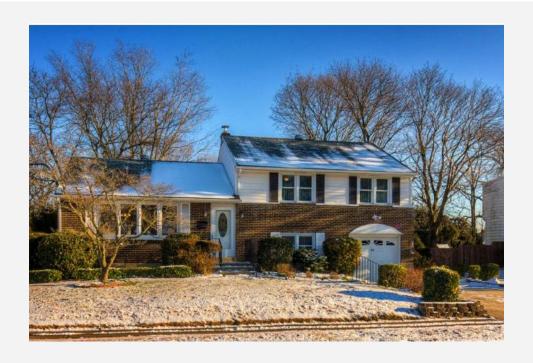

## FOR SALE

\$274,900

#### SPLIT LEVEL HOME IN GRAYLYN CREST!

1816 Floral Drive, Wilmington, DE 19810

Neighborhood: Graylyn Crest

**Price:** \$274,900

Address: 1816 Floral Drive,

Wilmington, DE

Sq. Feet: 2100
Bedrooms: 3
Bathrooms: 1.5

#### Rooms:

- Living Room
- Dining Area
- Kitchen
- Master Bedroom
- Second Bedroom
- Third Bedroom
- Family Room
- Deck

Well maintained, split level home located in the desirable neighborhood of Graylyn Crest! Enter into a spacious living room that flows directly into a dining area. The updated kitchen features lots of cabinets and newer appliances. Hardwood floors throughout the entire property. The finished lower level is cozy with plenty of space plus a large storage area with laundry. The outside entrance leads to a large deck overlooking a nice fenced yard.