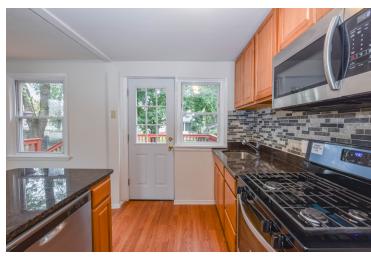

## Beautifully renovated Twin Home!

Meticulously renovated, this charming Wilmington Twin-Home is ready for you to call home! Updated top to bottom there is fresh paint, new and refinished hardwood flooring, remodeled kitchen, new basement bathroom and a refinished deck. Colorful landscaping accents the front walk of this appealing residence. Inside, the open and bright living room flows effortlessly into the dining area and stunning kitchen. Enjoy meals with a backyard view! Cooks will delight in the upgraded kitchen featuring granite counter tops, gas cooking, cool tile backsplash and an island with bar seating. Convenient deck access is nearby which immediately expands the entertaining space. Host get togethers on the refreshed deck and fenced backyard.