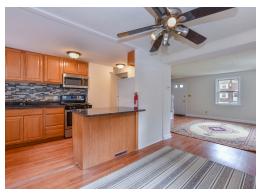

## Beautifully renovated Twin Home!

Meticulously renovated, this charming Wilmington Twin-Home is ready for you to call home! Updated top to bottom there is fresh paint, new and refinished hardwood flooring, remodeled kitchen, new basement bathroom and a refinished deck. Colorful landscaping accents the front walk of this appealing residence. Inside, the open and bright living room flows effortlessly into the dining area and stunning kitchen. Enjoy meals with a backyard view! Cooks will delight in the upgraded kitchen featuring granite counter tops, gas cooking, cool tile backsplash and an island with bar seating. Convenient deck access is nearby which immediately expands the entertaining space. Host get togethers on the refreshed deck and fenced backyard.