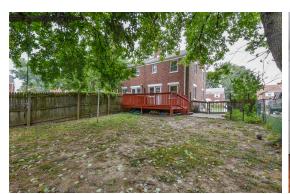

## Beautifully renovated Twin Home!

Meticulously renovated, this charming Wilmington Twin-Home is ready for you to call home! Updated top to bottom there is fresh paint, new and refinished hardwood flooring, remodeled kitchen, new basement bathroom and a refinished deck. Colorful landscaping accents the front walk of this appealing residence. Inside, the open and bright living room flows effortlessly into the dining area and stunning kitchen. Enjoy meals with a backyard view! Cooks will delight in the upgraded kitchen featuring granite counter tops, gas cooking, cool tile backsplash and an island with bar seating. Convenient deck access is nearby which immediately expands the entertaining space. Host get togethers on the refreshed deck and fenced backyard.

Upstairs, refinished hardwood flooring shines in the two well-sized bedrooms. Ample closet space and a shared full bathroom ensure space and comfort for all. Relax in the spacious finished basement. Use this room to fit your needs whether its a media room, playroom or home office. A newly finished half bathroom on this level is an added bonus. Additional features include a laundry room with washer/dryer hook-ups, central air conditioning, and off street parking. This quiet neighborhood is centrally located near I-95, Rt 202, dining, shops and entertainment. Move-in to this fabulous turn-key property!