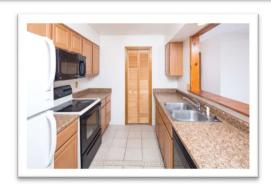

## Perfect Location with Water Views!

1432 Governor Circle, Wilmington, DE 19809 / 3 Bedrooms • 2 Bath • 1,100 Sq./Ft

You simply have to visit this amazing, water view condo to appreciate all that it has to offer! This very rarely available three bedroom, two bathroom condo is located in a premium North Wilmington location! This spacious home offers a spectacular view of the river from the private, top floor balcony and upgrades galore, including all solid, 6 panel wood doors, newer HVAC, newer water heater, and updated bathrooms. The kitchen has also been updated beautifully and has a walk-in pantry. The relaxing master bedroom windows give you a great view of the river, has 2 closets, one of which is a walk-in closet and a full master bathroom. The washer and dryer are in-unit and included. This wonderful community has a pool and health club for your enjoyment. Governor House is such a perfectly located condo community offering easy access to I-495, PHL Airport and Claymont train station. An absolute must see that won't last! Schedule your appointment today!