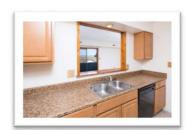

## Perfect Location with Water Views!

1432 Governor Circle, Wilmington, DE 19809 / 3 Bedrooms • 2 Bath • 1,100 Sq./Ft

You simply have to visit this amazing, water view condo to appreciate all that it has to offer! This very rarely available three bedroom, two bathroom condo is located in a premium North Wilmington location! This spacious home offers a spectacular view of the river from the private, top floor balcony and upgrades galore, including all solid, 6 panel wood doors, newer HVAC, newer water heater, and updated bathrooms. The kitchen has also been updated beautifully and has a walk-in pantry. The relaxing master bedroom windows give you a great view of the river, has 2 closets, one of which is a walk-in closet and a full master bathroom. The washer and dryer are in-unit and included. This wonderful community has a pool and health club for your enjoyment. Governor House is such a perfectly located condo community offering easy access to I-495, PHL Airport and Claymont train station. An absolute must see that won't last! Schedule your appointment today!