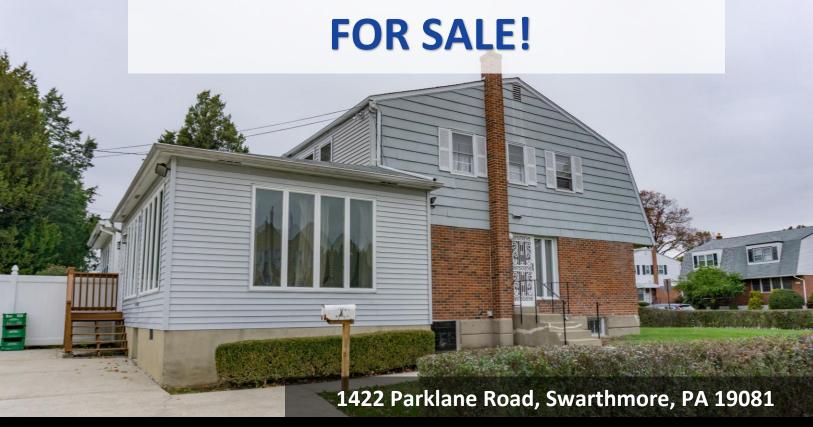

## **Spacious and Open Twin Home!**

Lovingly cared for by the original owner, this bright and spacious Swarthmorewood Twin Home is calling you home. Step through the entry to the sun filled living room. A wall of windows lets in tons of natural light and over looks the lush green lawn. Whip up delicious meals in the kitchen which includes a new stainless gas range and dishwasher, tile flooring and grey cabinetry. Perfect for entertaining, the spacious family room is complete with plush carpeting, recessed lighting and access to parking and yard. A beautiful wrought iron and wood staircase leads to the three second floor bedrooms. Each room offers hardwood flooring, fresh paint, and good closet space. A shared full bathroom is crisp and clean with a tiled shower. The finished lower level rec room is an awesome feature. Ample storage is found throughout the home including pull down stairs to the attic and a crawl space under the family room. As a bonus there is a built-in floor safe in the closet beneath the stairs. This excellent location is within easy access to I-476, I-95, and the Philly airport. Move-in and start enjoying this lovely home!