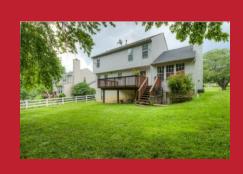

## 142 Berry Drive, Wilmington, DE

Sliders from the breakfast room lead you to an oversized deck overlooking the private lot backing to woods with direct access to nearby park land. Other updates include; Ceramic tile flooring in both upstairs baths, freshly painted throughout, plus NEW roof in 2011. Lower level is completely finished with access to the backyard, tile flooring and bonus 5th bedroom/office. First Floor Laundry with Washer and Dryer plus 1-yr Home Warranty included.