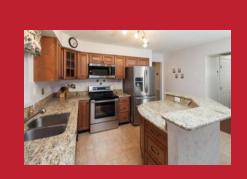

#### Rooms:

- Living Room
- Dining Room
- Kitchen
- Breakfast Area
- Family Room
- Master Bedroom
- 4 Additional Bedrooms
- Finished Basement

BEST BUY located in the heart of Pike Creek. Traditional colonial floor plan with formal living and dining rooms including hardwood flooring and lots of windows. Spacious eat-in Kitchen with Breakfast area leading to a large open family room with staircase to the 2nd floor bedrooms. Family room includes vaulted ceilings with GAS fireplace and windows to enjoy the view. Kitchen updates include: NEW Granite countertops, NEW Stainless appliances, tile backsplash and tile flooring.