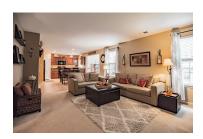

## 14 Greenspire Lane, Smyrna, DE • 3 Bedrooms, 2.5 Bathrooms • 2,167 Sq. Feet

Better than NEW! Move-in and start enjoying this delightful two-story Colonial! Situated in a quiet neighborhood, this private lot backs up to woods creating a peaceful setting. Featuring an open floor plan, finished basement and attached two car garage, this property has it all! The spacious living room looks stunning with neutral decor, plush carpeting and large, light-filled windows. This room opens directly to the eat-in kitchen providing ample entertaining space. Chefs will enjoy whipping up delicious meals with features like warm wood cabinetry, tile flooring and a large pantry. Relax in the neighboring sunroom with its high ceilings, sun drenched windows and sliding door access to the back yard. Upstairs, savor the three spacious bedrooms, all with wall-to-wall carpeting, ceilings fans and excellent closet space. The ensuite bathroom and huge walk-in closet makes the master suite an enchanting retreat. A convenient second floor laundry room completes this level. The finished lower level is a dream! Watch the big game, set up a home office or gym; the possibilities are endless. Snow removal and common area maintenance is provided by the active HOA. With easy access to Rt. 13, Rt. 1 and the Delaware beaches, this location can't be beat!