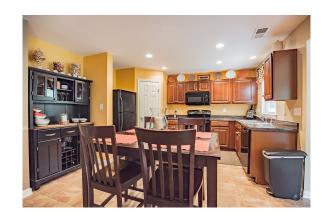

## 14 Greenspire Lane, Smyrna, DE • 3 Bedrooms, 2.5 Bathrooms • 2,167 Sq. Feet

Better than NEW! Move-in and start enjoying this delightful two-story Colonial! Situated in a quiet neighborhood, this private lot backs up to woods creating a peaceful setting. Featuring an open floor plan, finished basement and attached two car garage, this property has it all! The spacious living room looks stunning with neutral decor, plush carpeting and large, light-filled windows. This room opens directly to the eat-in kitchen providing ample entertaining space. Chefs will enjoy whipping up delicious meals with features like warm wood cabinetry, tile flooring and a large pantry. Relax in the neighboring sunroom with its high ceilings, sun drenched windows and sliding door access to the back yard. Upstairs, savor the three spacious bedrooms, all with wall-to-wall carpeting, ceilings fans and excellent closet space. The ensuite bathroom and huge walk-in closet makes the master suite an enchanting retreat. A convenient second floor laundry room completes this level. The finished lower level is a dream! Watch the big game, set up a home office or gym; the possibilities are endless. Snow removal and common area maintenance is provided by the active HOA. With easy access to Rt. 13, Rt. 1 and the Delaware beaches, this location can't be beat!