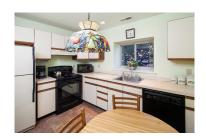

## PARK LIKE SETTING IN BELLEVUE

Welcome to carefree living at Parkridge at Bellevue. A beautiful enclave of townhomes located in a park like setting, walking distance to Bellevue State Park. Great pride of ownership is obvious as you enter into this well cared for two story townhome. Highly desirable unit with abundant parking located directly beyond the front yard. First level includes an open floor plan with living/dining rooms, eat-in kitchen and adjacent bonus room, perfect for a family room or office space. Upstairs you will find 2 spacious master bedrooms. Each with private full baths plus large closets.

Conveniently located laundry room completes the 2nd level. Lots of storage in the attic with pull down stairs for access. Additional storage included on lower level. Washer, Dryer and Refrigerator included. Updates include: Windows 2013, New smooth top Range 2013, HVAC 2011. Condo fee includes the pool, tennis, indoor social room, common area maintenance, and trash & snow removal. This townhouse condo is conveniently located close to 195, 1495, Philly, Wilmington, Amtrak, Airport, restaurants and shopping. Hurry, this one won't last long!