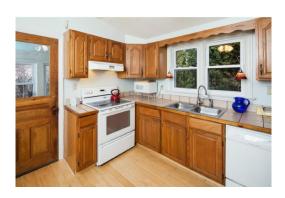

## CHARMING FARMHOUSE NEAR DOWNTOWN WILMINGTON!

122 N. Dupont Road, Wilmington, DE • 5 Bedrooms, 1.5 Bathrooms • 1,675 Sq. Feet

Charming 3-story, 5 bedroom twin home with all the privacy and space of a single! Very unique Farmhouse style property situated on a large lot outside the town of Elsmere. This home has been well cared for and the Exterior has been freshly painted so bring your stuff and move right in! Far from small, you will agree that every room has a spacious feel with lots of room to grow. Arrive upon the beautiful front porch that leads to an enclosed entry way, giving you that southern charm feel. You will notice the large open floor plan with lots of light, nice hardwoods throughout and a half bath on this level. The kitchen has ample space for casual dining or you can retreat to the attached Sunroom to watch the wildlife right outside your door. This home is an outdoor lovers dream with lots of trees and shrubs in the surrounding gardens! The 2nd floor has 3 spacious bedrooms and a full bath. The 3rd floor has 2 more large bedrooms plus a walk in closet, perfect for guests or residents to make their own. Updates include: Roof, HVAC, windows, Re-built front porch and Exterior painting. Come see this hidden Gem, conveniently located to downtown Wilmington, major roads, shopping and dining.