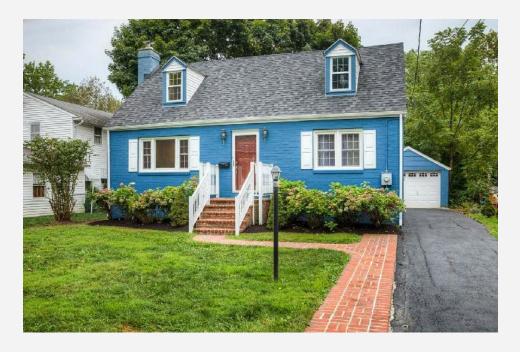

#### **CHARMING CAPE COD HOME** 122 Concord Avenue, Wilmington, DE 19803

Neighborhood: McDaniel Heights Address: 122 Concord Avenue, Wilmington, DE Sq. Feet: 1274 Bedrooms: 3 Bathrooms: 2.5 Home Type: Single Family

#### Rooms:

- Living Room
- Dining Area
- Kitchen
- Master Bedroom
- Second Bedroom
- Third Bedroom
- Deck

BEST BUY in McDaniel Heights, with convenient access to Rt. 202 corridor! Charming 3 bedroom home with family room addition, Full basement and Garage. Enter into the Living room with gleaming hardwoods that lead to a spacious Eat-in Kitchen with NEW appliances and GAS range. Enjoy entertaining family and friends in this Large Family Room addition featuring a Fireplace that opens to the Dining area. French doors lead to a large shaded deck, perfect for barbeques and overlooking a fully fenced yard.