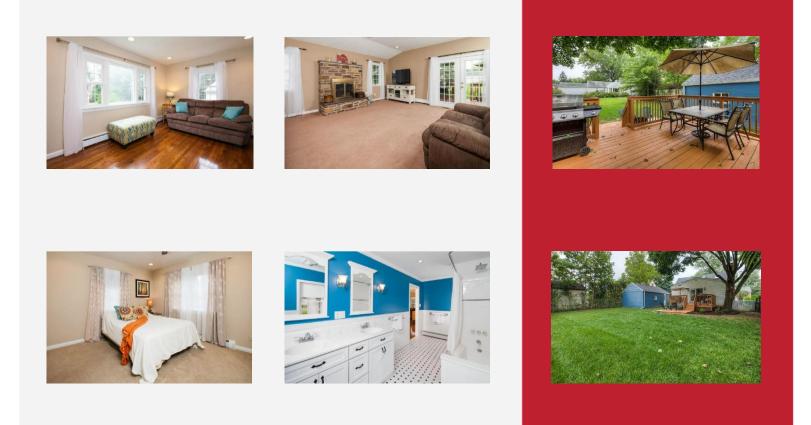

#### Rooms:

- Living Room
- Dining Area
- Kitchen
- Master Bedroom
- Second Bedroom
- Third Bedroom
- Deck

BEST BUY in McDaniel Heights, with convenient access to Rt. 202 corridor! Charming 3 bedroom home with family room addition, Full basement and Garage. Enter into the Living room with gleaming hardwoods that lead to a spacious Eat-in Kitchen with NEW appliances and GAS range. Enjoy entertaining family and friends in this Large Family Room addition featuring a Fireplace that opens to the Dining area. French doors lead to a large shaded deck, perfect for barbeques and overlooking a fully fenced yard.

### 122 Concord Avenue, Wilmington, DE

First floor Master bedroom with spacious Master bath that includes bathtub and double sinks. Upstairs you will find 2 generous bedrooms with another full bath complete with stall shower. Other features include: NEW High efficiency Gas HVAC, NEW Roof, NEW HW Heater, NEW Gutters, NEW Windows and Doors, Full Basement with finished office space, Detached Garage. Don't miss this Gem! Convenient to I-95, I-495, Wilmington, Philly, Amtrak, Shopping, Mall and Restaurants.