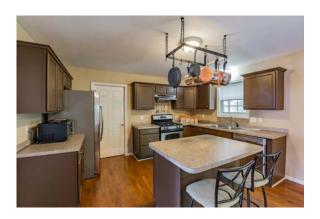

## GRAND ORLEANS MODEL, IMPECCABLY MAINTAINED!

116 Ballymeade Drive, Wilmington, DE • 4 Bedrooms, 2.1 Bathrooms • 2,875 Sq. Feet

The original owner has maintained this 4 Bedroom 2.1 bath Grand Orleans model lovingly since it was built. Impeccable style is found throughout this two story brick/vinyl Colonial. A manicured front lawn and well cared for exterior gives a wonderful first impression. Enter through the custom front door with matching side lights into the two-story foyer and note the fine details of the hardwood flooring and sweeping staircase. Welcome guests into the combination living and dining room; this space is drenched in natural light and features neutral paint, chair rail and crown moldings with a two and one half foot hardwood border surrounding an inlaid carpet. Cook delicious meals in the gleaming kitchen featuring stainless appliances with a center island and breakfast bar seating. Two six foot closets in the kitchen and laundry area allow for ample storage. Grab a bite to eat in the adjoining breakfast area and take in backyard views from the sliding glass doors. Step out onto the expansive back deck and relax as you meditate in the natural wooded setting full of nature's beauty. The kitchen opens into the comfortable great room complete with a gas fireplace, vaulted ceilings and large light filled windows that overlook the woods in the backyard. The main level also has a nice laundry room with 2 year old Whirlpool washer and dryer.Go upstairs and a butterfly stairway leads to the master bedroom where you can relax and unwind. This space has a large walk-in closet and master bathroom with dual sinks, large soaking Jacuzzi tub and separate shower. Three additional bedrooms, all with wall-to-wall carpeting and ceilings fans, share a crisp and clean bathroom. One of the bedrooms has private access to the Jack and Jill bath. The finished lower level has a large finished rec room and separate office. Use this space as a media room, home gym or playroom - the possibilities are endless! There is plenty of storage space too! Enjoy the convenience of the two car attached garage. There is plenty of shopping and restaurants close by. The Philadelphia airport is half an hour away, and easy access to 95 for trips to New York and D.C. Amtrak is 20 minutes away. Don't miss this exquisite home!