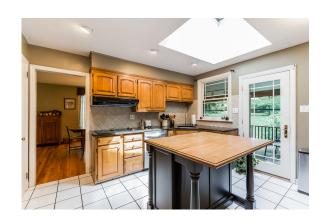

## IMPECCABLY MAINTAINED SPLIT-LEVEL!

115 Canterbury Drive, Wilmington, DE • 4 Bedrooms, 2.5 Bathrooms • 2,473 Sq. Feet

Situated on almost half an acre in the heart of North Wilmington sits this impeccably maintained split-level home. As you approach the home mature trees and lush landscaping create a private setting. Quality and fine details are found throughout including custom Pella windows, hardwood flooring and granite counter tops. Inside, a gracious foyer opens to the bright and inviting living room. This space is highlighted by large windows, a charming brick fireplace and a built-in bookshelf. Entertain with ease in the adjacent dining room complete with French doors that lead to a gorgeous screened porch. Delight in the sunny, open kitchen featuring granite counters, ample cabinetry and a center island. Grab a quick snack in the breakfast nook while enjoying views of the backyard. Upstairs, the master suite is a true retreat with a spacious room and ensuite bathroom. Three additional well-sized bedrooms share a crisp, clean bathroom. The walkout, finished lower level provides more living space with a cozy family room, complete with a second fireplace, and large laundry room. From the lower level proceed downstairs to a spacious walk out basement with plenty of additional storage. A 2-car turned garage and separate storage area are convenient features. Recent updates include new refrigerator and dishwasher, kitchen faucet and disposal, light fixtures in the foyer, dining room and kitchen, brushed nickel door knobs and a gas line run from the street to the house. Rarely on the market, this property is only available due to relocation. Move-in and immediately start enjoying this gem!