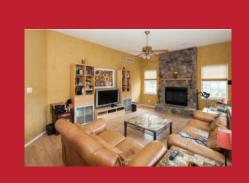

#### Rooms:

- Living Room
- Dining Room
- Kitchen
- Master Bedroom
- Second Bedroom
- Third Bedroom
- Family Room

Escape the fast pace and Relax in your slice of Paradise! Enter into a stunning 2-story Foyer with Ceramic tile floors, leading to an Open floor plan with lots of windows. Enjoy a large 15' deck overlooking an expansive backyard for privacy. Kitchen features 42" Maple cabinets, kitchen island, breakfast room, Sunroom and pantry. Family room includes floor to ceiling Stone Gas fireplace and Bose surround sound system. First floor laundry room. Master bedroom suite with vaulted ceilings, huge his and hers walk-in closets and jetted corner tub.