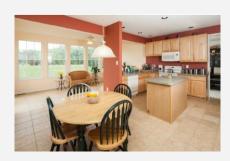

#### Rooms:

- Living Room
- Dining Room
- Kitchen
- Master Bedroom
- Second Bedroom
- Third Bedroom
- Family Room

Escape the fast pace and Relax in your slice of Paradise! Enter into a stunning 2-story Foyer with Ceramic tile floors, leading to an Open floor plan with lots of windows. Enjoy a large 15' deck overlooking an expansive backyard for privacy. Kitchen features 42" Maple cabinets, kitchen island, breakfast room, Sunroom and pantry. Family room includes floor to ceiling Stone Gas fireplace and Bose surround sound system. First floor laundry room. Master bedroom suite with vaulted ceilings, huge his and hers walk-in closets and jetted corner tub.