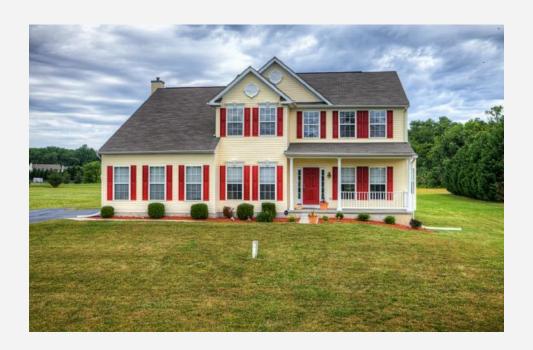

### STUNNING COLONIAL

113 Savannah Drive, Smyrna, DE 19977

Neighborhood: Village of Savannah

Price: \$299,900

Address:

113 Savannah Drive, Smyrna, DE

Sq. Feet: 2725
Bedrooms: 3
Bathrooms: 2.5

Home Type: Colonial

#### Rooms:

- Living Room
- Dining Room
- Kitchen
- Master Bedroom
- Second Bedroom
- Third Bedroom
- Family Room

Escape the fast pace and Relax in your slice of Paradise! Enter into a stunning 2-story Foyer with Ceramic tile floors, leading to an Open floor plan with lots of windows. Enjoy a large 15' deck overlooking an expansive backyard for privacy. Kitchen features 42" Maple cabinets, kitchen island, breakfast room, Sunroom and pantry. Family room includes floor to ceiling Stone Gas fireplace and Bose surround sound system. First floor laundry room. Master bedroom suite with vaulted ceilings, huge his and hers walk-in closets and jetted corner tub.

## 113 Savannah Drive, Smyrna, DE

Second floor includes three other spacious bedrooms with large closets and large full bath with double sinks. The extended front porch gives it a Southern flavor. Spacious setting provides spectacular views of the countryside with space to make it your own. Full basement with walkout and bathroom rough-in, ready to be finished. Make sure to put this Gem on your next tour! Conveniently located in New Castle County, off of Rt. I and Rt. 13 with easy access north or south.