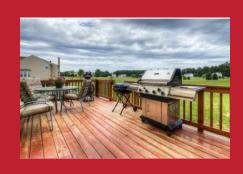

#### Rooms:

- Living Room
- Dining Room
- Kitchen
- Master Bedroom
- Second Bedroom
- Third Bedroom
- Family Room

Escape the fast pace and Relax in your slice of Paradise! Enter into a stunning 2-story Foyer with Ceramic tile floors, leading to an Open floor plan with lots of windows. Enjoy a large 15' deck overlooking an expansive backyard for privacy. Kitchen features 42" Maple cabinets, kitchen island, breakfast room, Sunroom and pantry. Family room includes floor to ceiling Stone Gas fireplace and Bose surround sound system. First floor laundry room. Master bedroom suite with vaulted ceilings, huge his and hers walk-in closets and jetted corner tub.