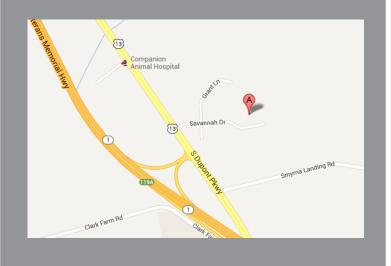

### STUNNING COLONIAL

113 Savannah Drive, Smyrna, DE 19977

Neighborhood: Village of Savannah

Price: \$299,900

Address:

113 Savannah Drive, Smyrna, DE

Sq. Feet: 2725
Bedrooms: 3
Bathrooms: 2.5

Home Type: Colonial

## 113 Savannah Drive, Smyrna, DE

Second floor includes three other spacious bedrooms with large closets and large full bath with double sinks. The extended front porch gives it a Southern flavor. Spacious setting provides spectacular views of the countryside with space to make it your own. Full basement with walkout and bathroom rough-in, ready to be finished. Make sure to put this Gem on your next tour! Conveniently located in New Castle County, off of Rt. I and Rt. 13 with easy access north or south.