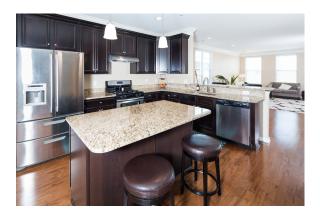

## **IMPECCABLE DARLEY GREEN CONDO!**

1128 Worth Lane, Claymont, DE • 3 Bedrooms, 2.5 Bathrooms • 2,250 Sq. Feet

Looking for Luxury? This home shows like a MODEL! You do NOT want to miss this one-of-a-kind 3 bed/2.5 bath Claymont condo configured with EVERY possible upgrade! This move-in ready unit is only 4 years old and contains 2,200 square feet of living space. Spacious upper level, end units like this are rarely available. Step up to the large, main level with beautiful engineered Oak hardwood flooring, recessed lighting, and gorgeous crown molding. This open level extends from the living room to the stunning granite kitchen with breakfast bar, large center island, abundant deep toned 42" cabinetry, and all Whirlpool and LG stainless steel appliances. The large windows with attractive faux grids surround you with amazing natural light. The main level was recently painted with a pleasing warm clay tone. On this level, there is also a huge powder room next to the living room and kitchen. Sliders from the family room lead to the peaceful rear balcony with heated storage closet.