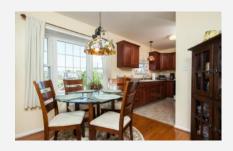

#### Rooms:

- Living Room
- Dining Area
- Kitchen
- Master Bedroom
- Second Bedroom
- Third Bedroom
- Fourth Bedroom / Office
- Family Room

STUNNING! Raised Ranch on corner lot, on cul-de-sac will impress you! Loaded with fine upgrades. Cozy kitchen with upgraded cherry cabinetry, double sink and granite countertops. Hardwood floors throughout. Large open living room boasts a gas fireplace. Lots of windows for added sunlight. Master bedroom has double closets and master bath with garden tub, cherry cabinetry and a stylish vanity area.