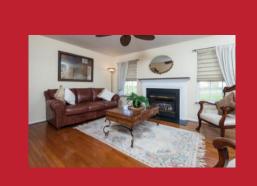

#### Rooms:

- Living Room
- Dining Area
- Kitchen
- Master Bedroom
- Second Bedroom
- Third Bedroom
- Fourth Bedroom / Office
- Family Room

STUNNING! Raised Ranch on corner lot, on cul-de-sac will impress you! Loaded with fine upgrades. Cozy kitchen with upgraded cherry cabinetry, double sink and granite countertops. Hardwood floors throughout. Large open living room boasts a gas fireplace. Lots of windows for added sunlight. Master bedroom has double closets and master bath with garden tub, cherry cabinetry and a stylish vanity area.