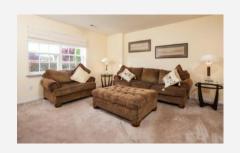

#### Rooms:

- Living Room
- Dining Area
- Kitchen
- Master Bedroom
- Second Bedroom
- Third Bedroom
- Fourth Bedroom / Office
- Family Room

STUNNING! Raised Ranch on corner lot, on cul-de-sac will impress you! Loaded with fine upgrades. Cozy kitchen with upgraded cherry cabinetry, double sink and granite countertops. Hardwood floors throughout. Large open living room boasts a gas fireplace. Lots of windows for added sunlight. Master bedroom has double closets and master bath with garden tub, cherry cabinetry and a stylish vanity area.