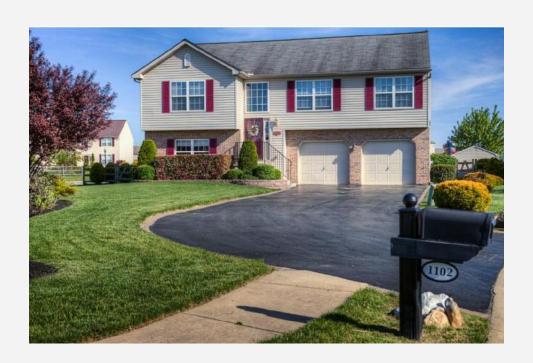

## FOR SALE

\$279,900

### STUNNING RAISED RANCH

1102 Bufflehead Court, New Castle, DE 19720

Neighborhood: Mallard Pointe

Price: \$279,900

Address:

1102 Bufflehead Court, New

Castle, DE

Sq. Feet: 1200
Bedrooms: 4
Bathrooms: 3

#### Rooms:

- Living Room
- Dining Area
- Kitchen
- Master Bedroom
- Second Bedroom
- Third Bedroom
- Fourth Bedroom / Office
- Family Room

STUNNING! Raised Ranch on corner lot, on cul-de-sac will impress you! Loaded with fine upgrades. Cozy kitchen with upgraded cherry cabinetry, double sink and granite countertops. Hardwood floors throughout. Large open living room boasts a gas fireplace. Lots of windows for added sunlight. Master bedroom has double closets and master bath with garden tub, cherry cabinetry and a stylish vanity area.