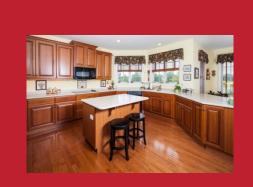

#### Rooms:

- Formal Living Room
- Formal Dining Room
- Kitchen
- Great Room
- Six Bedrooms
- Deck
- Finished Basement

This home has charming details at every turn! The stone exterior along with lush landscaping makes the perfect first impression. The first floor creates a welcoming and cozy atmosphere with an open floor plan, neutral colors and chic décor. Who wouldn't want to cook in this gourmet kitchen? There is ample cabinetry, lots of counter space for prep work and a center island. The sliding doors off the breakfast nook make an easy transition outdoors. The great room completes the space with vaulted ceilings, gas fireplace and custom built-ins.