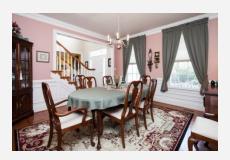

#### Rooms:

- Formal Living Room
- Formal Dining Room
- Kitchen
- Great Room
- Six Bedrooms
- Deck
- Finished Basement

This home has charming details at every turn! The stone exterior along with lush landscaping makes the perfect first impression. The first floor creates a welcoming and cozy atmosphere with an open floor plan, neutral colors and chic décor. Who wouldn't want to cook in this gourmet kitchen? There is ample cabinetry, lots of counter space for prep work and a center island. The sliding doors off the breakfast nook make an easy transition outdoors. The great room completes the space with vaulted ceilings, gas fireplace and custom built-ins.