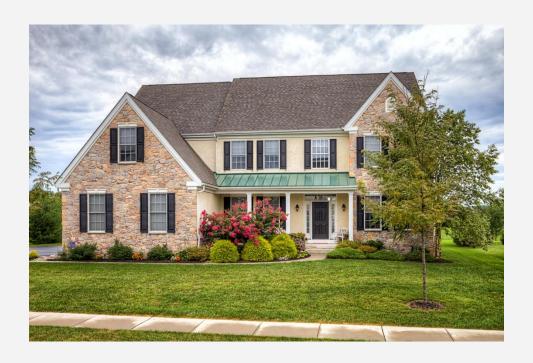

### **CHARMING COLONIAL**

106 Parker Drive, Middletown, DE 19709

Neighborhood: Crossland at Canal

**Price: \$599,900** 

Address:

106 Parker Drive, Middletown, DE

Sq. Feet: 7000 Bedrooms: 6

Bathrooms: 4.5

#### Rooms:

- Formal Living Room
- Formal Dining Room
- Kitchen
- Great Room
- Six Bedrooms
- Deck
- Finished Basement

This home has charming details at every turn! The stone exterior along with lush landscaping makes the perfect first impression. The first floor creates a welcoming and cozy atmosphere with an open floor plan, neutral colors and chic décor. Who wouldn't want to cook in this gourmet kitchen? There is ample cabinetry, lots of counter space for prep work and a center island. The sliding doors off the breakfast nook make an easy transition outdoors. The great room completes the space with vaulted ceilings, gas fireplace and custom built-ins.