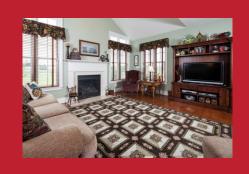

#### Rooms:

- Formal Living Room
- Formal Dining Room
- Kitchen
- Great Room
- Six Bedrooms
- Deck
- Finished Basement

This home has charming details at every turn! The stone exterior along with lush landscaping makes the perfect first impression. The first floor creates a welcoming and cozy atmosphere with an open floor plan, neutral colors and chic décor. Who wouldn't want to cook in this gourmet kitchen? There is ample cabinetry, lots of counter space for prep work and a center island. The sliding doors off the breakfast nook make an easy transition outdoors. The great room completes the space with vaulted ceilings, gas fireplace and custom built-ins.